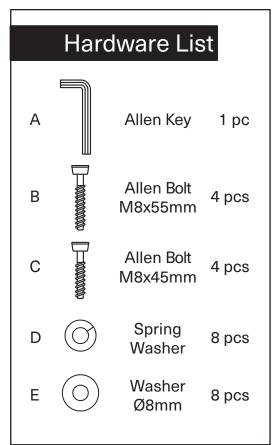

## Note

- 1. Assemble the item on a soft, well-lit surface like cardboard or carpet.
- 2. For safety and efficiency, it's best to have two or more people assist with assembly to handle heavy parts safely and collaborate effectively.
- 3. Keep all packaging materials intact until assembly is complete.
- 4. Before assembling the item, carefully read all provided instructions.
- 5. Handle tools with care during assembly to prevent injuries.

- Place the chair on an even surface.
- Put a load of approx. 60KG on to the seat.
- Adjust until all 4 legs are level before you carefully tighten the screws.
- NOTE! The screws must be tightened after a period of use, and thereafter as required