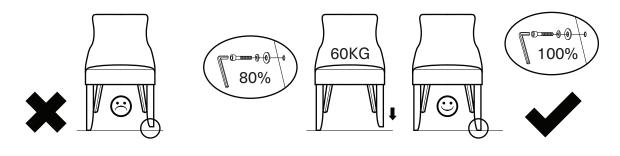

- Place the chair on an even surface.
- Put a load of approx. 60KG on to the seat.
- Adjust until all 4 legs are level before you carefully tighten the screws.
- NOTE! The screws must be tightened after a period of use, and thereafter as required