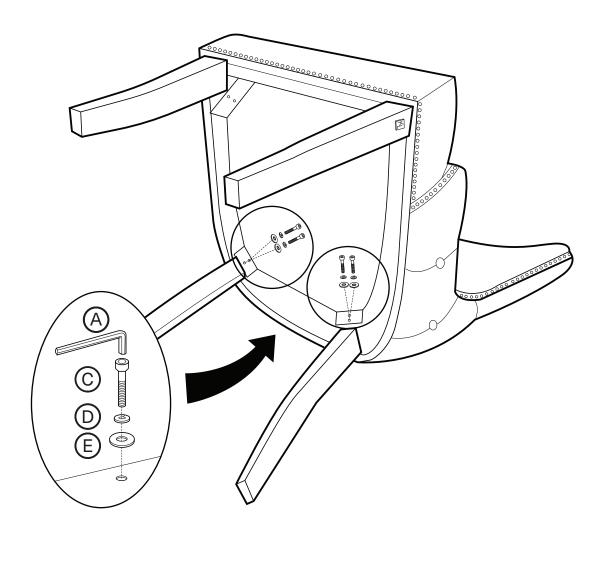

## Note

- 1. Assemble the item on a soft, well-lit surface like cardboard or carpet.
- 2. For safety and efficiency, it's best to have two or more people assist with assembly to handle heavy parts safely and collaborate effectively.
- 3. Keep all packaging materials intact until assembly is complete.
- 4. Before assembling the item, carefully read all provided instructions.
- 5. Handle tools with care during assembly to prevent injuries.