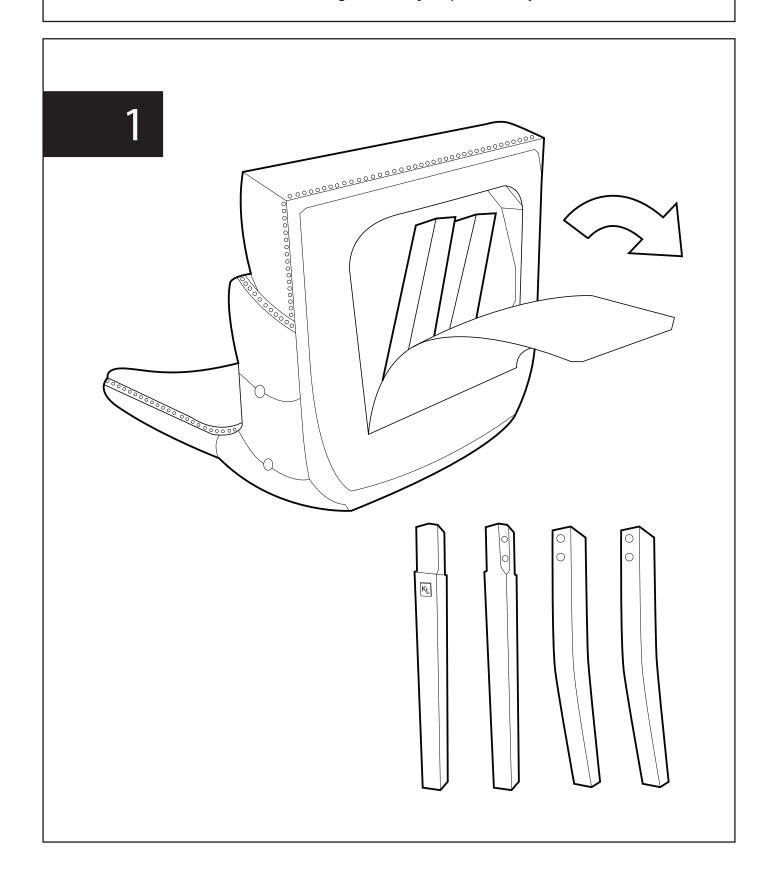

## Note

- 1. Assemble the item on a soft, well-lit surface like cardboard or carpet.
- 2. For safety and efficiency, it's best to have two or more people assist with assembly to handle heavy parts safely and collaborate effectively.
- 3. Keep all packaging materials intact until assembly is complete.
- 4. Before assembling the item, carefully read all provided instructions.
- 5. Handle tools with care during assembly to prevent injuries.

- Place the chair on an even surface.
- Put a load of approx. 60KG on to the seat.
- Adjust until all 4 legs are level before you carefully tighten the screws.
- NOTE! The screws must be tightened after a period of use, and thereafter as required