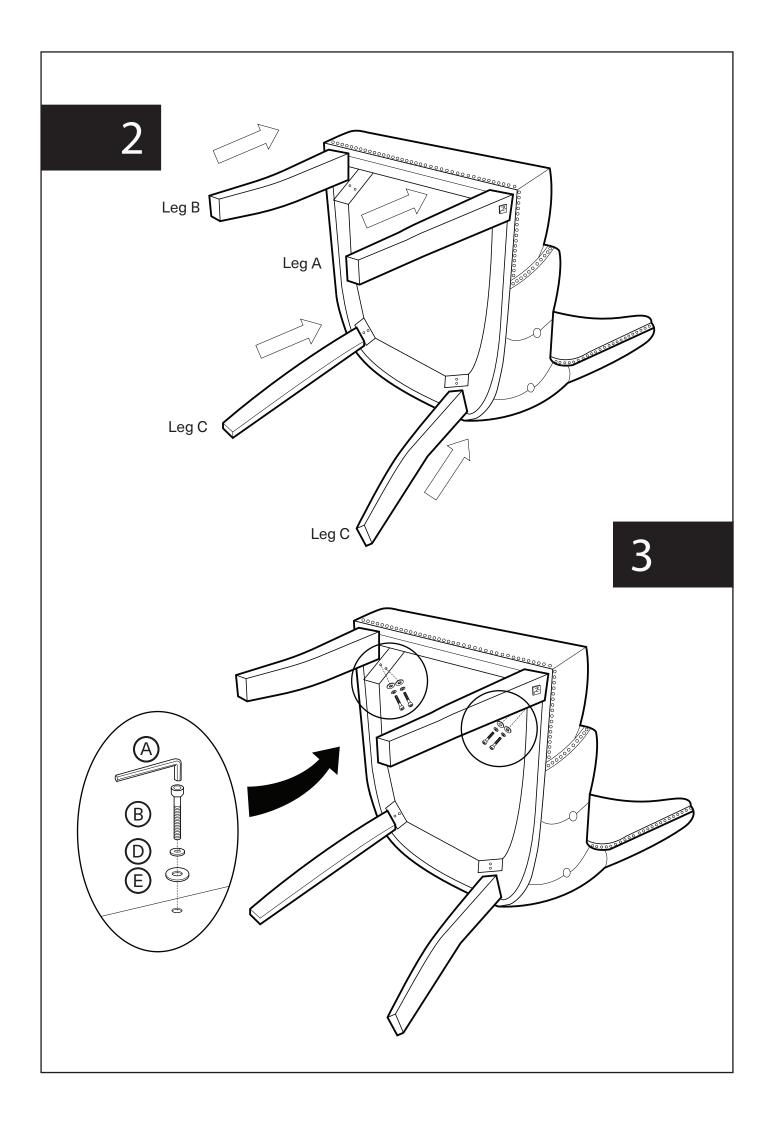

## Note

- 1. Assemble the item on a soft, well-lit surface like cardboard or carpet.
- 2. For safety and efficiency, it's best to have two or more people assist with assembly to handle heavy parts safely and collaborate effectively.
- 3. Keep all packaging materials intact until assembly is complete.
- 4. Before assembling the item, carefully read all provided instructions.
- 5. Handle tools with care during assembly to prevent injuries.