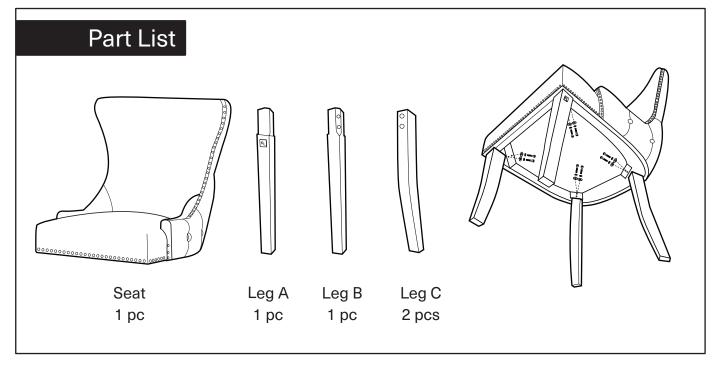

## Note

- 1. Assemble the item on a soft, well-lit surface like cardboard or carpet.
- 2. For safety and efficiency, it's best to have two or more people assist with assembly to handle heavy parts safely and collaborate effectively.
- 3. Keep all packaging materials intact until assembly is complete.
- 4. Before assembling the item, carefully read all provided instructions.
- 5. Handle tools with care during assembly to prevent injuries.

- Place the chair on an even surface.
- Put a load of approx. 60KG on to the seat.
- Adjust until all 4 legs are level before you carefully tighten the screws.
- NOTE! The screws must be tightened after a period of use, and thereafter as required