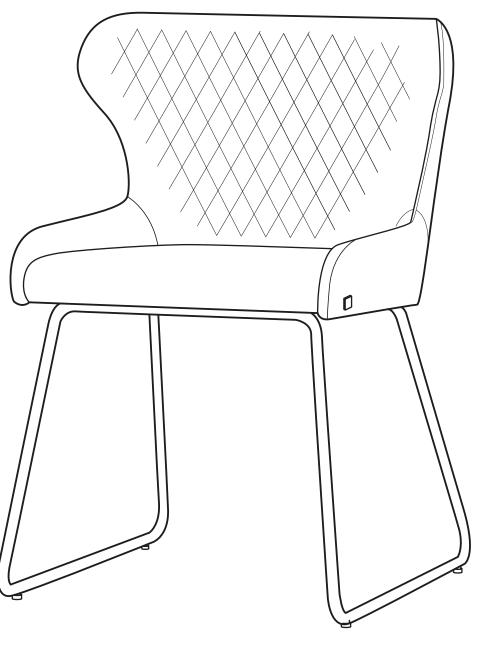

## **Assembly Instruction**

Product Name: Quinn Sand Beige Vegan Leather Dining Chair - Brass Colour Legs

Product Id: 127500







## Note

- 1. Assemble the item on a soft, well-lit surface like cardboard or carpet.
- 2. For safety and efficiency, it's best to have two or more people assist with assembly to handle heavy parts safely and collaborate effectively.
- 3. Keep all packaging materials intact until assembly is complete.
- 4. Before assembling the item, carefully read all provided instructions.
- 5. Handle tools with care during assembly to prevent injuries.







Turn the chair upright and adjust the leveler if it wobbles.