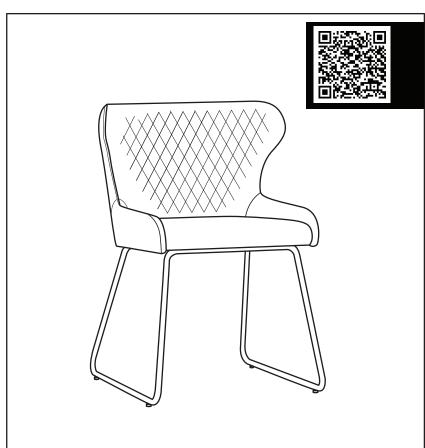

## **Assembly Instruction**

Product Name: Quinn Sand Beige Vegan Leather Dining Chair - Brass Colour Legs

Product Id: 127500