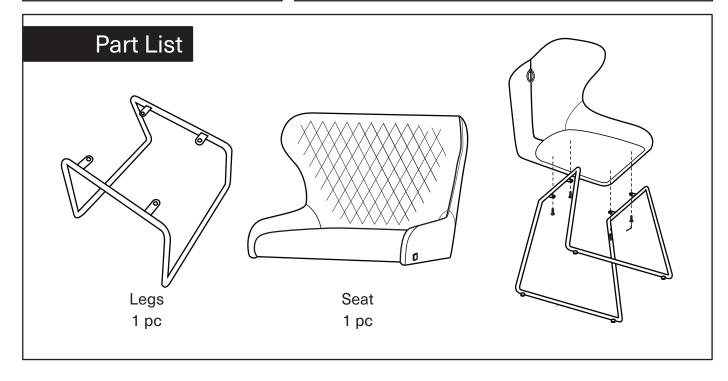

## **Assembly Instruction**

Product Name: Quinn Sand Beige Vegan Leather Dining Chair - Brass Colour Legs

Product Id: 127500