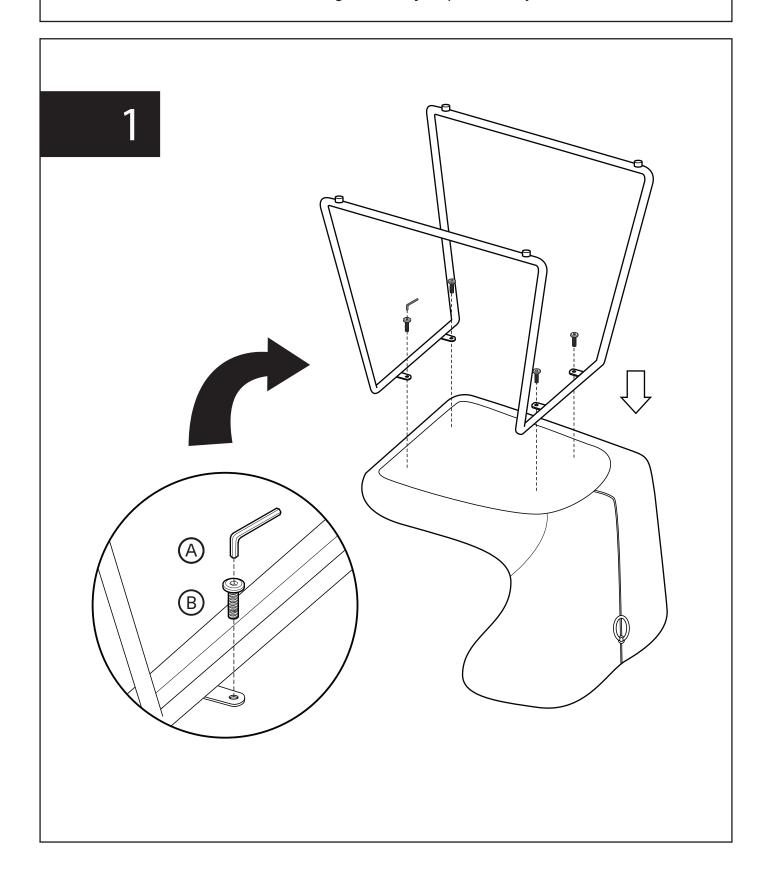

## **Assembly Instruction**

Product Name: Quinn Sand Beige Vegan Leather Dining Chair - Brass Colour Legs

Product Id: 127500