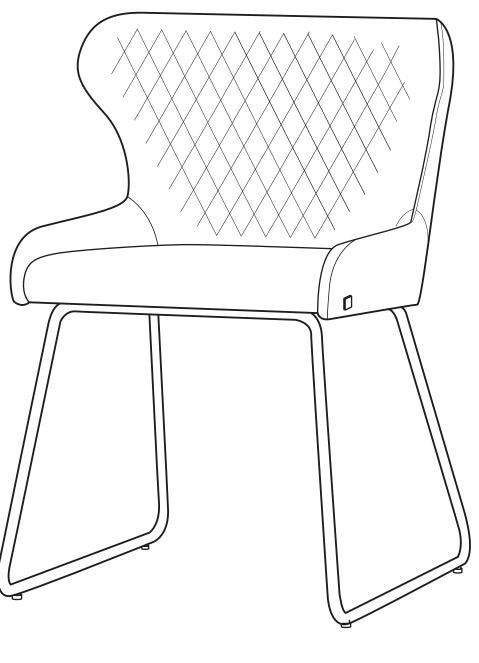

## **Assembly Instruction**

Product Name: Quinn Olive Green Boucle Dining Chair - Brass Colour Legs

Product Id: 127286