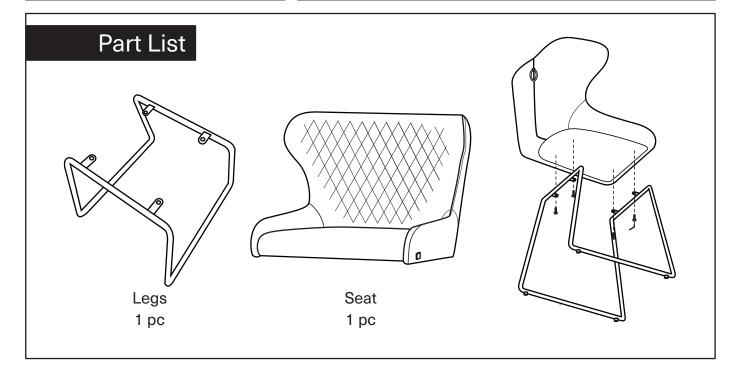

## **Assembly Instruction**

Product Name: Quinn Olive Green Boucle Dining Chair - Brass Colour Legs

Product Id: 127286