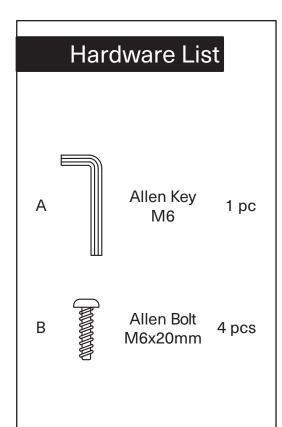

## **Assembly Instruction**

Product Name: Quinn Olive Green Boucle Dining Chair - Brass Colour Legs

Product Id: 127286