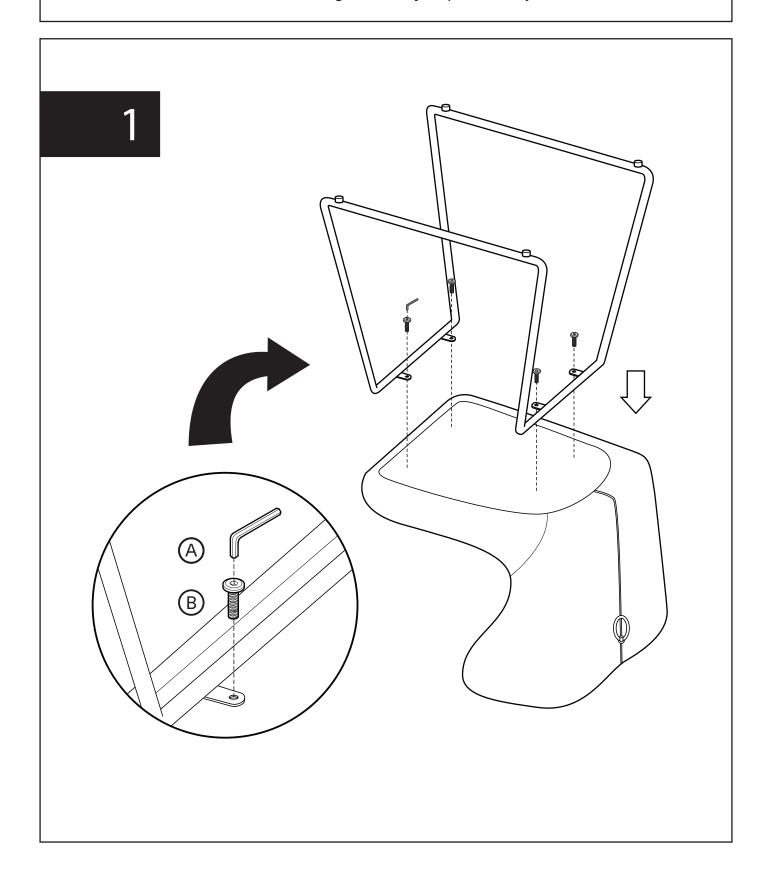

## **Assembly Instruction**

Product Name: Quinn Olive Green Boucle Dining Chair - Brass Colour Legs

Product Id: 127286







## Note

- 1. Assemble the item on a soft, well-lit surface like cardboard or carpet.
- 2. For safety and efficiency, it's best to have two or more people assist with assembly to handle heavy parts safely and collaborate effectively.
- 3. Keep all packaging materials intact until assembly is complete.
- 4. Before assembling the item, carefully read all provided instructions.
- 5. Handle tools with care during assembly to prevent injuries.







Turn the chair upright and adjust the leveler if it wobbles.