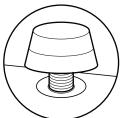

## **Assembly Instruction**

Product Name: Quinn Olive Green Boucle Dining Chair - Brass Colour Legs

Product Id: 127286







## Note

- 1. Assemble the item on a soft, well-lit surface like cardboard or carpet.
- 2. For safety and efficiency, it's best to have two or more people assist with assembly to handle heavy parts safely and collaborate effectively.
- 3. Keep all packaging materials intact until assembly is complete.
- 4. Before assembling the item, carefully read all provided instructions.
- 5. Handle tools with care during assembly to prevent injuries.







Turn the chair upright and adjust the leveler if it wobbles.