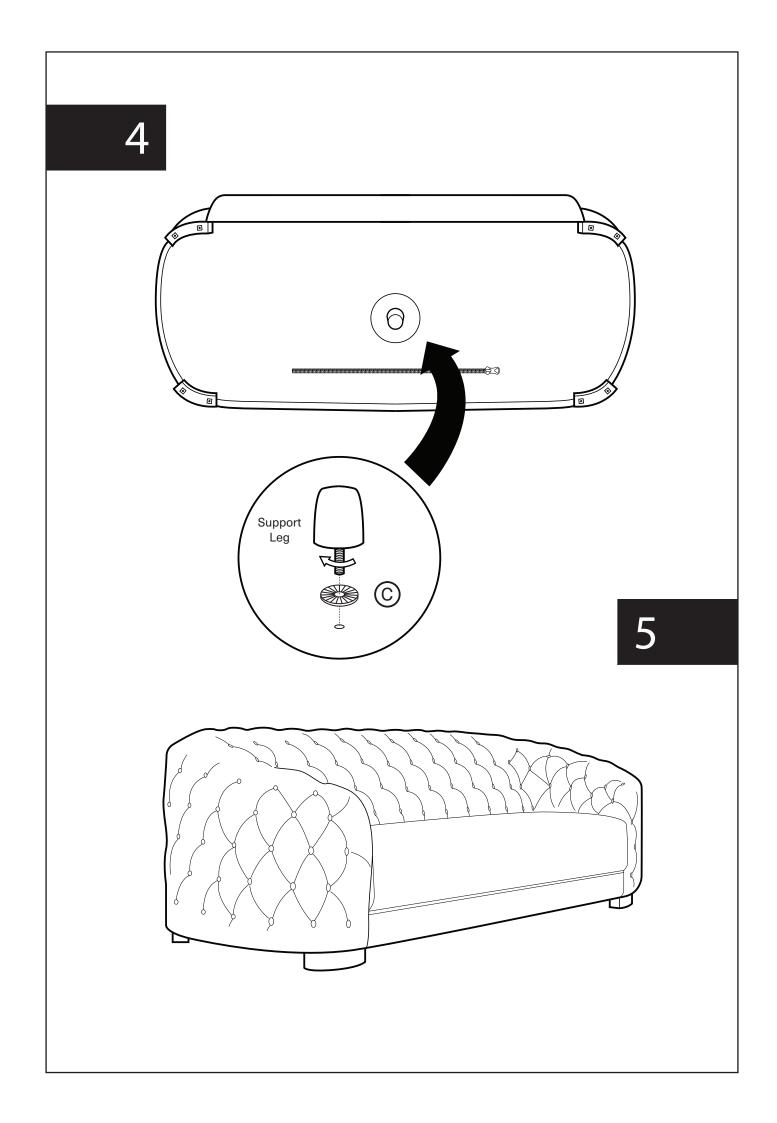

## Assembly Instruction

Product Name: Kelly Peacock Blue Velvet 3 Seater Sofa - Gold Legs Product Id: 127246

| Hardware List                 |                                     |
|-------------------------------|-------------------------------------|
| A Allen Key 1 pc<br>5x66X23mm |                                     |
| B Allen Bolt<br>M8x90mm 8 pcs |                                     |
| C Gasket 1 pc                 |                                     |
| Part List                     |                                     |
|                               |                                     |
| 3 Seater Sofa<br>1 pc         | Leg ALeg BSupport Leg2 pcs2 pcs1 pc |