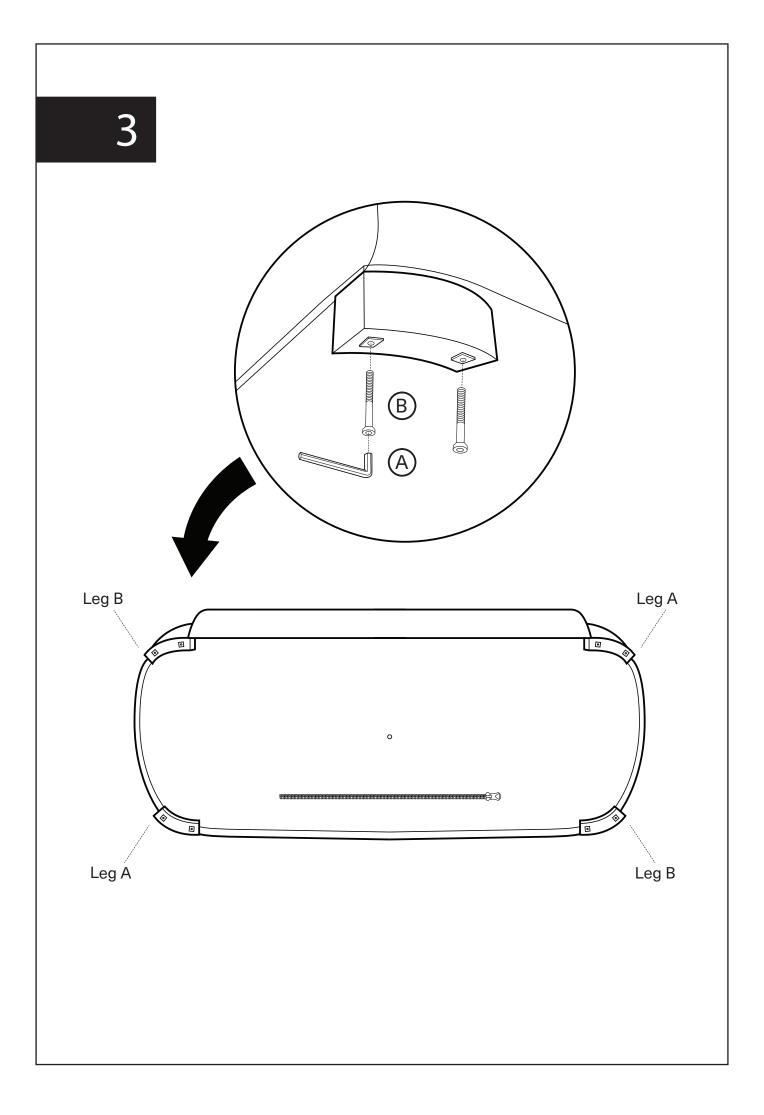

## Assembly Instruction

Product Name: Kelly Peacock Blue Velvet 3 Seater Sofa - Gold Legs Product Id: 127246

| Hardware List                 |                                     |
|-------------------------------|-------------------------------------|
| A Allen Key 1 pc<br>5x66X23mm |                                     |
| B Allen Bolt<br>M8x90mm 8 pcs |                                     |
| C Gasket 1 pc                 |                                     |
| Part List                     |                                     |
|                               |                                     |
| 3 Seater Sofa<br>1 pc         | Leg ALeg BSupport Leg2 pcs2 pcs1 pc |