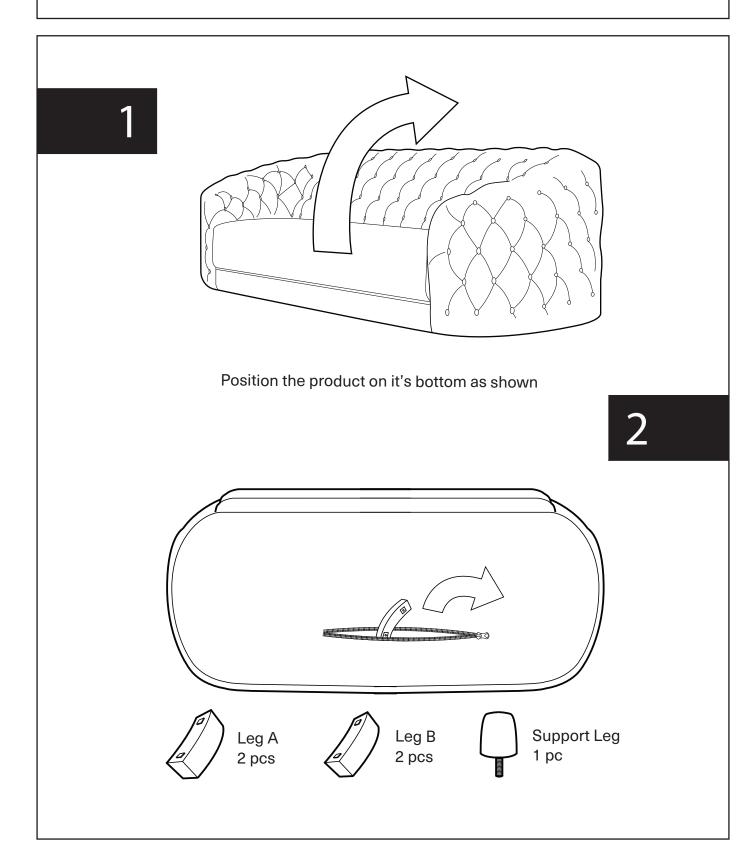

## Assembly Instruction

Product Name: Kelly Peacock Blue Velvet 3 Seater Sofa - Gold Legs Product Id: 127246

| Hardware List                 |                                     |
|-------------------------------|-------------------------------------|
| A Allen Key 1 pc<br>5x66X23mm |                                     |
| B Allen Bolt<br>M8x90mm 8 pcs |                                     |
| C Gasket 1 pc                 |                                     |
| Part List                     |                                     |
|                               |                                     |
| 3 Seater Sofa<br>1 pc         | Leg ALeg BSupport Leg2 pcs2 pcs1 pc |