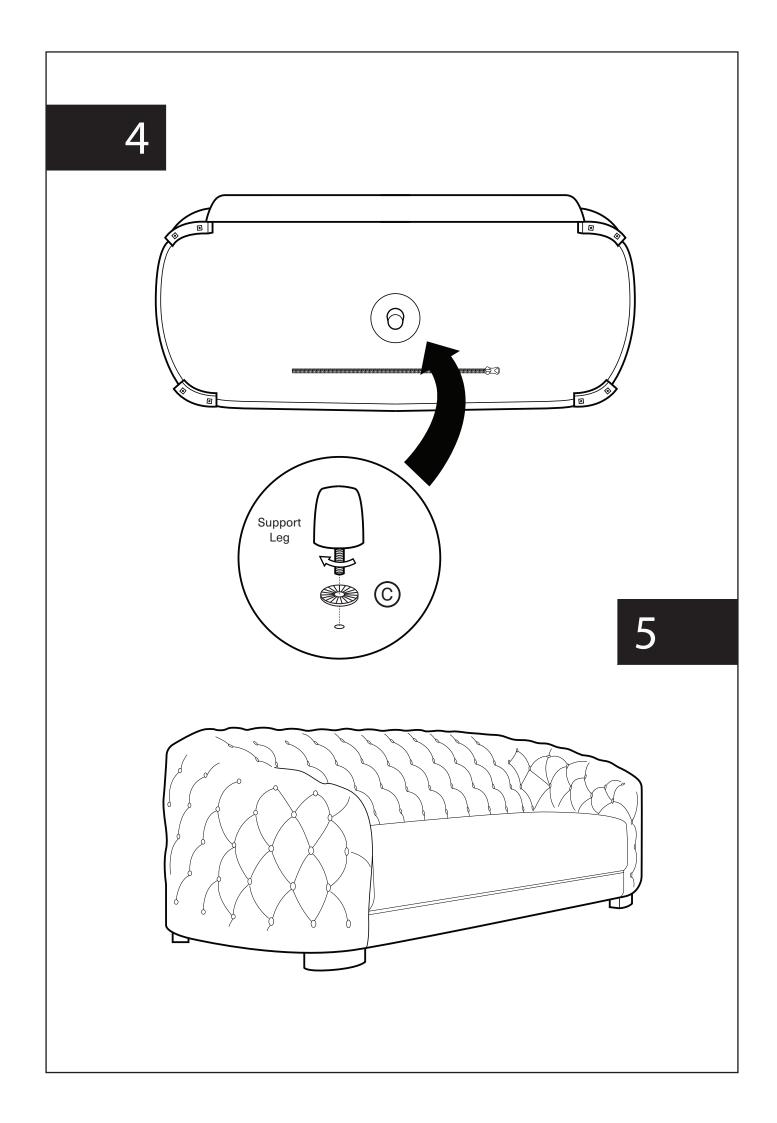

## Assembly Instruction

Product Name: Kelly Black Velvet 3-Seater Sofa - Black Nickel Legs Product Id: 127244

| Hardware List                 |                                     |
|-------------------------------|-------------------------------------|
| A Allen Key 1 pc<br>5x66X23mm |                                     |
| B Allen Bolt<br>M8x90mm 8 pcs |                                     |
| C Gasket 1 pc                 |                                     |
| Part List                     |                                     |
|                               |                                     |
| 3 Seater Sofa<br>1 pc         | Leg ALeg BSupport Leg2 pcs2 pcs1 pc |