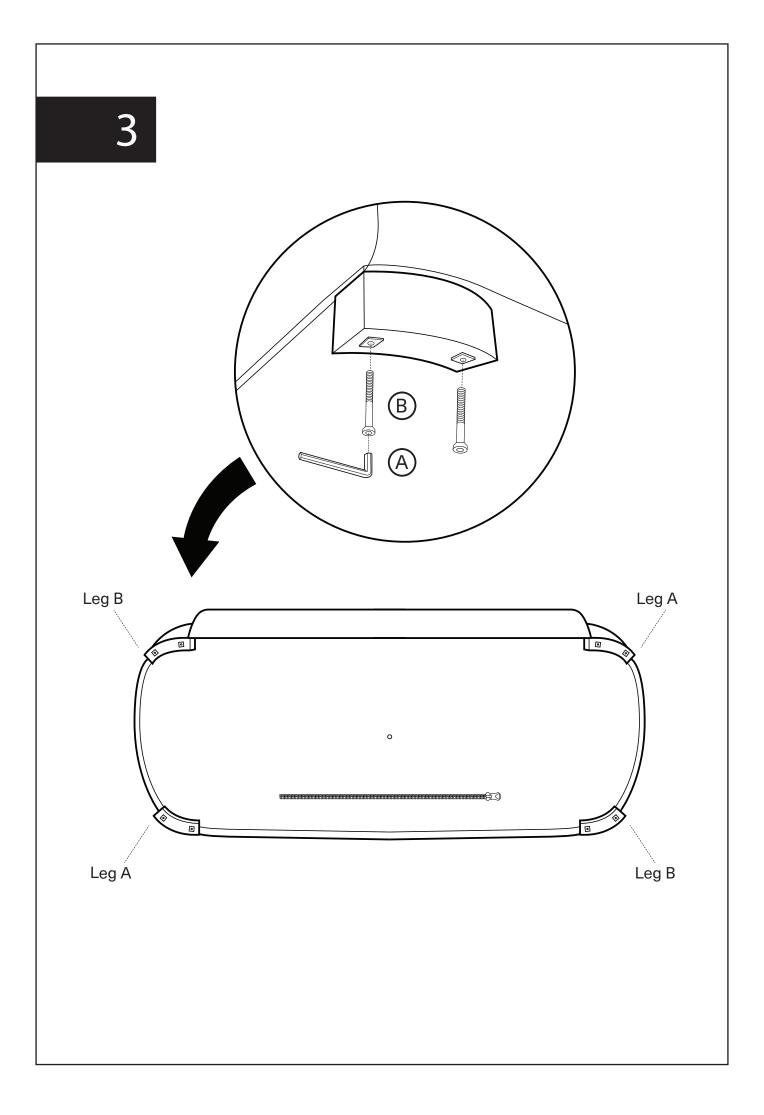

## Assembly Instruction

Product Name: Kelly Black Velvet 3-Seater Sofa - Black Nickel Legs Product Id: 127244

| Hardware List                 |                                     |
|-------------------------------|-------------------------------------|
| A Allen Key 1 pc<br>5x66X23mm |                                     |
| B Allen Bolt<br>M8x90mm 8 pcs |                                     |
| C Gasket 1 pc                 |                                     |
| Part List                     |                                     |
|                               |                                     |
| 3 Seater Sofa<br>1 pc         | Leg ALeg BSupport Leg2 pcs2 pcs1 pc |