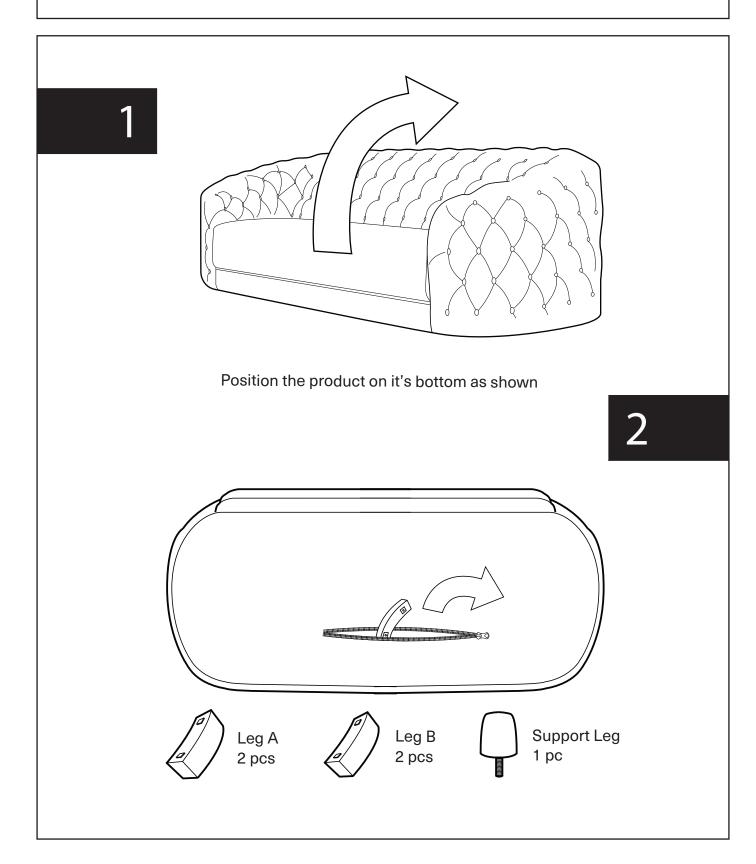

## Assembly Instruction

Product Name: Kelly Black Velvet 3-Seater Sofa - Black Nickel Legs Product Id: 127244

| Hardware List                 |                                     |
|-------------------------------|-------------------------------------|
| A Allen Key 1 pc<br>5x66X23mm |                                     |
| B Allen Bolt<br>M8x90mm 8 pcs |                                     |
| C Gasket 1 pc                 |                                     |
| Part List                     |                                     |
|                               |                                     |
| 3 Seater Sofa<br>1 pc         | Leg ALeg BSupport Leg2 pcs2 pcs1 pc |