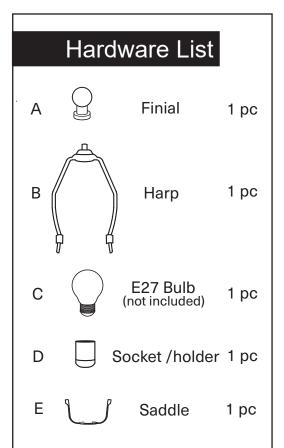

## Note

- 1. Assemble the item on a soft, well-lit surface like cardboard or carpet.
- 2. Keep all packaging materials intact until assembly is complete.
- 3. Before assembling the item, carefully read all provided instructions and check all parts and components.
- 4. Handle tools with care during assembly to prevent injuries.
- 5. Assemble procedure with pictorial (illustration) presentation.