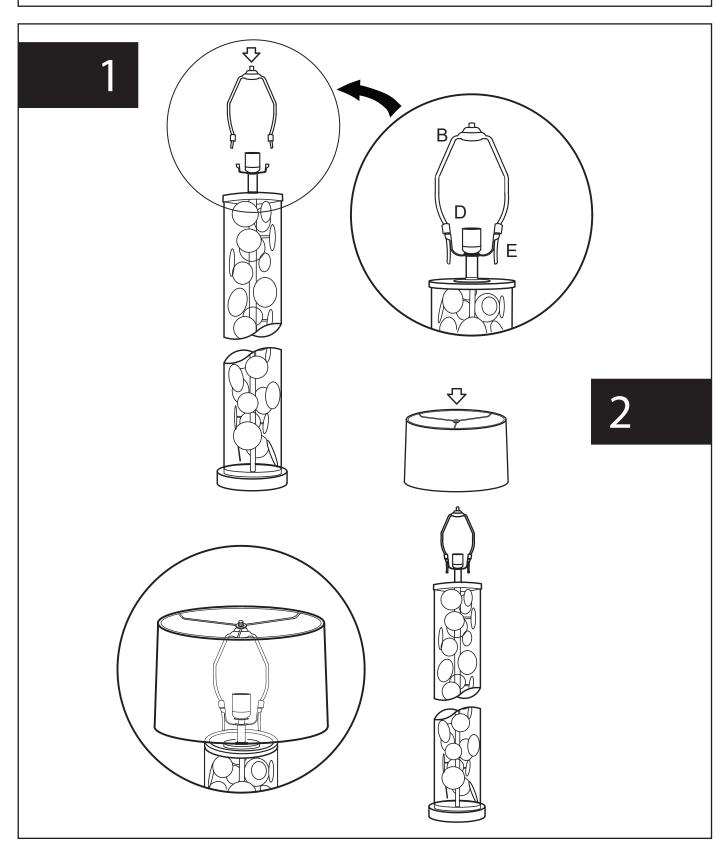

## Note

- 1. Assemble the item on a soft, well-lit surface like cardboard or carpet.
- 2. Keep all packaging materials intact until assembly is complete.
- 3. Before assembling the item, carefully read all provided instructions and check all parts and components.
- 4. Handle tools with care during assembly to prevent injuries.
- 5. Assemble procedure with pictorial (illustration) presentation.