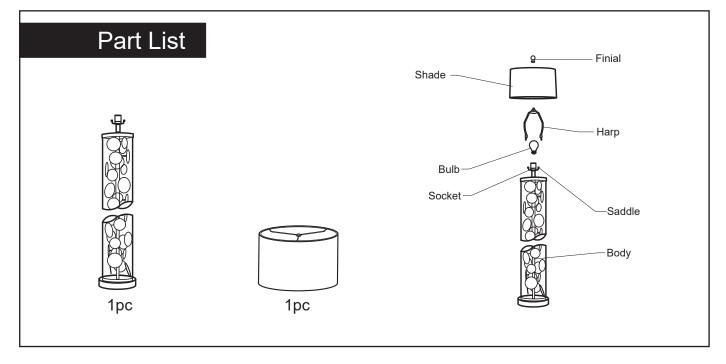

## Note

- 1. Assemble the item on a soft, well-lit surface like cardboard or carpet.
- 2. Keep all packaging materials intact until assembly is complete.
- 3. Before assembling the item, carefully read all provided instructions and check all parts and components.
- 4. Handle tools with care during assembly to prevent injuries.
- 5. Assemble procedure with pictorial (illustration) presentation.