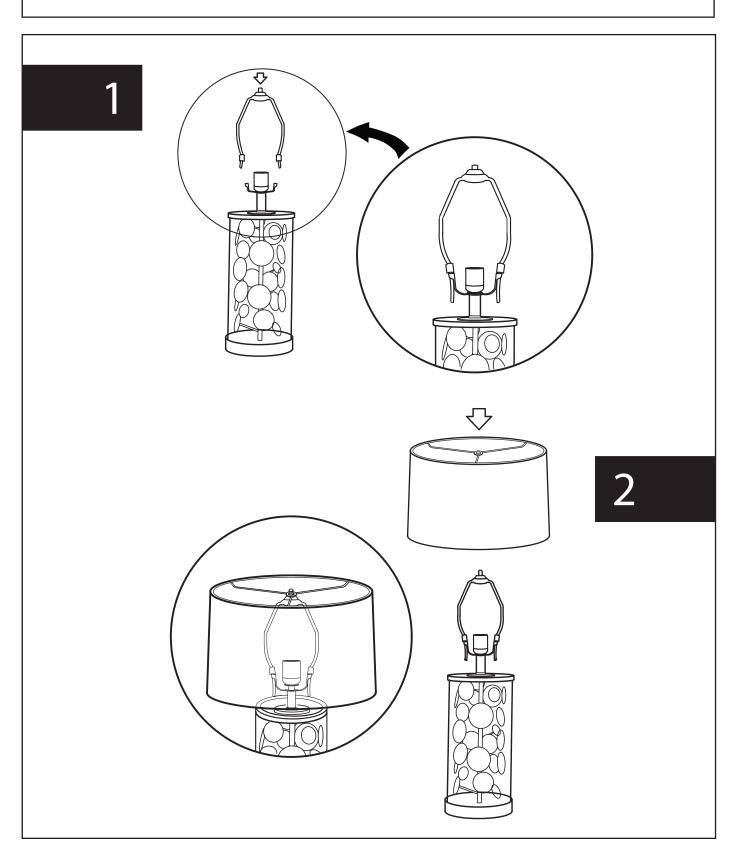

## Note

- 1. Assemble the item on a soft, well-lit surface like cardboard or carpet.
- 2. Keep all packaging materials intact until assembly is complete.
- 3. Before assembling the item, carefully read all provided instructions and check all parts and components.
- 4. Handle tools with care during assembly to prevent injuries.
- 5. Assemble procedure with pictorial (illustration) presentation.