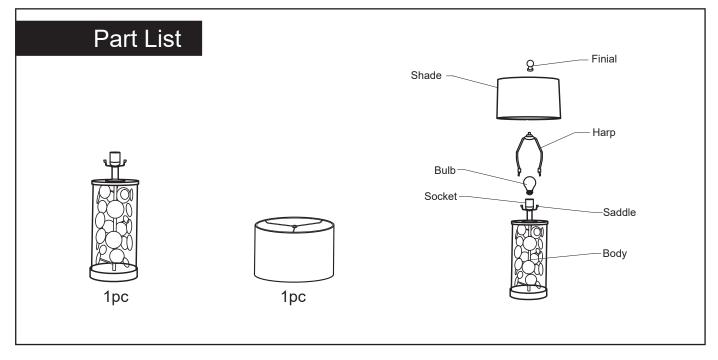

## **Assembly Instruction**

Product Name: Misty Antique Gold Metal and Glass Table Lamp - Beige Fabric Lamp Shade

Product Id: 127224

## Note

- 1. Assemble the item on a soft, well-lit surface like cardboard or carpet.
- 2. Keep all packaging materials intact until assembly is complete.
- 3. Before assembling the item, carefully read all provided instructions and check all parts and components.
- 4. Handle tools with care during assembly to prevent injuries.
- 5. Assemble procedure with pictorial (illustration) presentation.