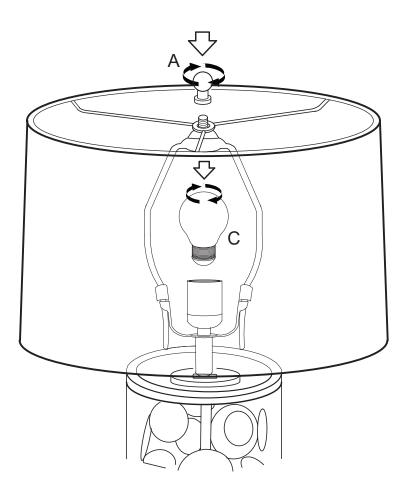

## Note

- 1. Assemble the item on a soft, well-lit surface like cardboard or carpet.
- 2. Keep all packaging materials intact until assembly is complete.
- 3. Before assembling the item, carefully read all provided instructions and check all parts and components.
- 4. Handle tools with care during assembly to prevent injuries.
- 5. Assemble procedure with pictorial (illustration) presentation.