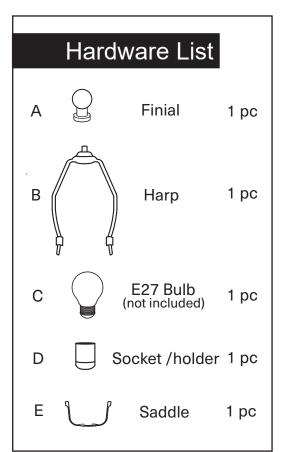

## **Assembly Instruction**

Product Name: Misty Antique Gold Metal and Glass Table Lamp - Beige Fabric Lamp Shade

Product Id: 127224

## Note

- 1. Assemble the item on a soft, well-lit surface like cardboard or carpet.
- 2. Keep all packaging materials intact until assembly is complete.
- 3. Before assembling the item, carefully read all provided instructions and check all parts and components.
- 4. Handle tools with care during assembly to prevent injuries.
- 5. Assemble procedure with pictorial (illustration) presentation.