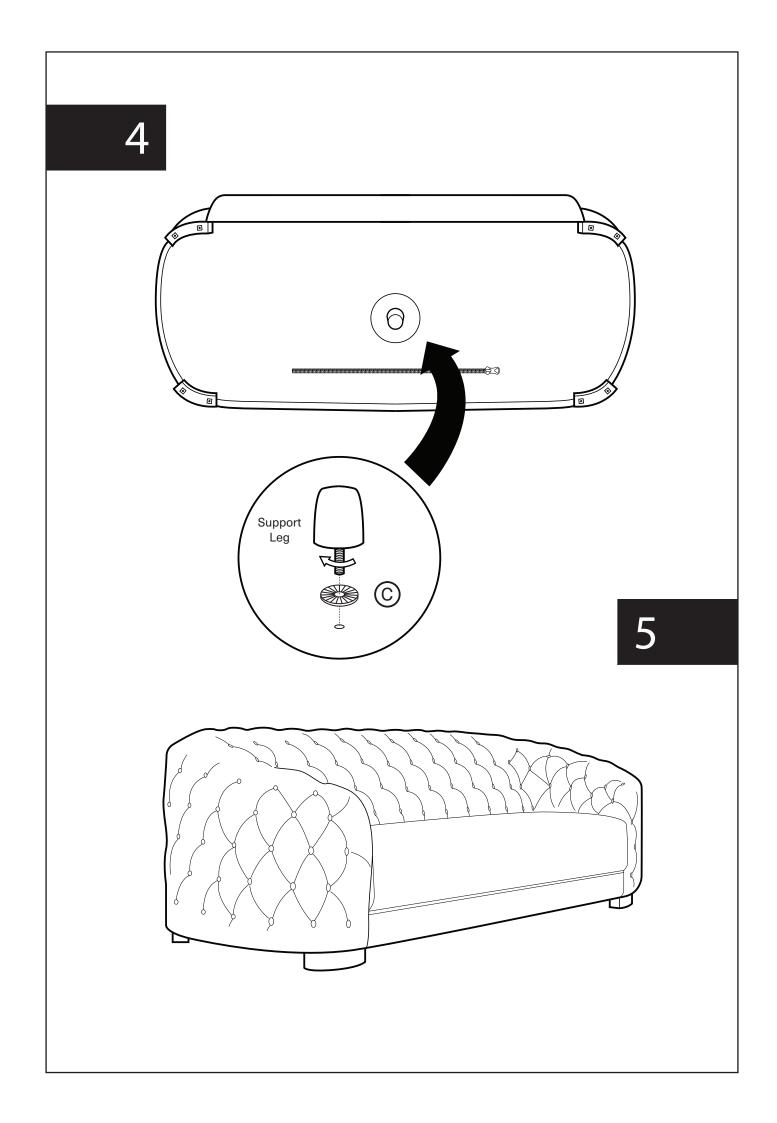

## Assembly Instruction

Product Name: Kelly Emerald Velvet 3-Seater Sofa - Gold Legs Product Id: 127117

| Hardware List                 |                |                |                     |
|-------------------------------|----------------|----------------|---------------------|
| A Allen Key 1 pc<br>5x66X23mm |                |                |                     |
| B Allen Bolt<br>M8x90mm 8 pcs |                |                |                     |
| C Gasket 1 pc                 |                | 6              |                     |
| Part List                     |                |                |                     |
|                               |                | 0              |                     |
| 3 Seater Sofa<br>1 pc         | Leg A<br>2 pcs | Leg B<br>2 pcs | Support Leg<br>1 pc |