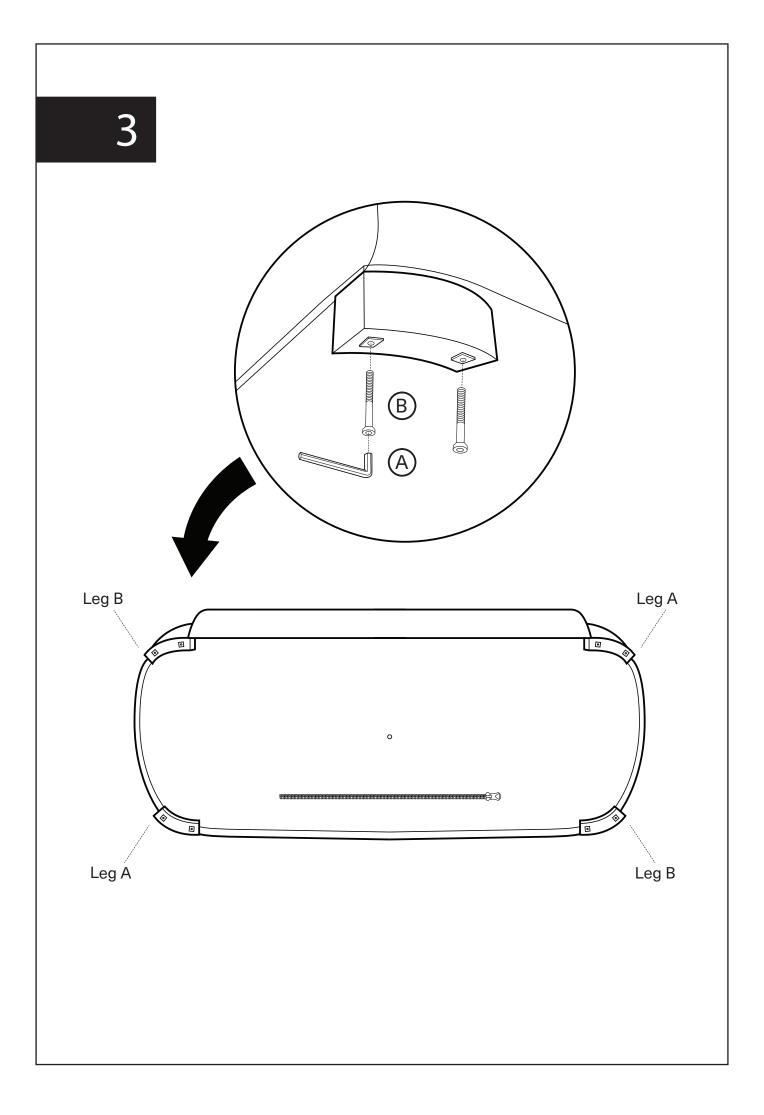

## Assembly Instruction

Product Name: Kelly Emerald Velvet 3-Seater Sofa - Gold Legs Product Id: 127117

| Hardware List                 |                |                |                     |
|-------------------------------|----------------|----------------|---------------------|
| A Allen Key 1 pc<br>5x66X23mm |                |                |                     |
| B Allen Bolt<br>M8x90mm 8 pcs |                |                |                     |
| C Gasket 1 pc                 |                | 6              |                     |
| Part List                     |                |                |                     |
|                               |                | 0              |                     |
| 3 Seater Sofa<br>1 pc         | Leg A<br>2 pcs | Leg B<br>2 pcs | Support Leg<br>1 pc |