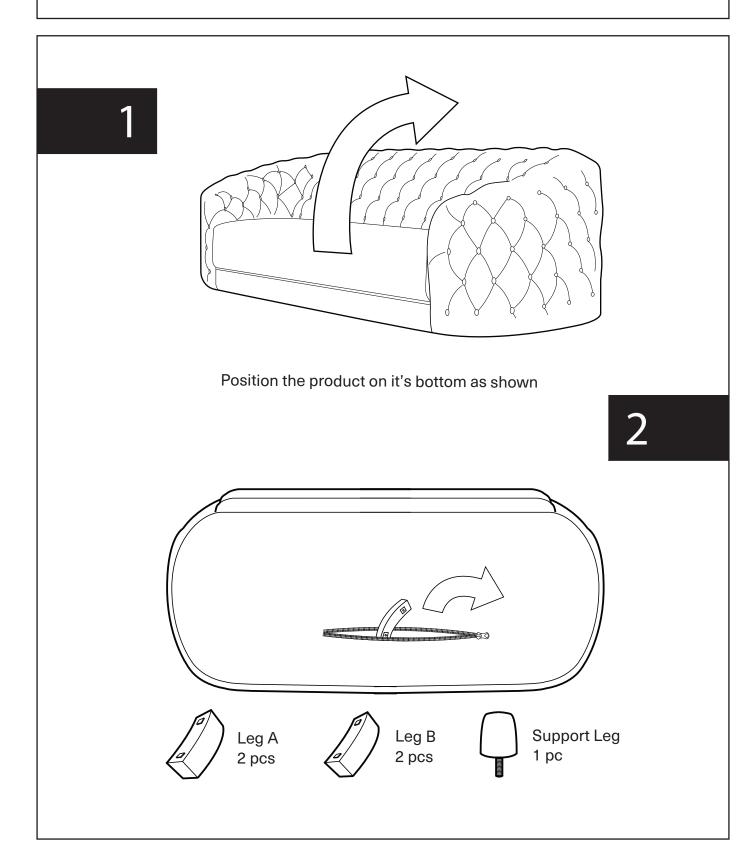

## Assembly Instruction

Product Name: Kelly Emerald Velvet 3-Seater Sofa - Gold Legs Product Id: 127117

| Hardware List                 |                |                |                     |
|-------------------------------|----------------|----------------|---------------------|
| A Allen Key 1 pc<br>5x66X23mm |                |                |                     |
| B Allen Bolt<br>M8x90mm 8 pcs |                |                |                     |
| C Gasket 1 pc                 |                | 6              |                     |
| Part List                     |                |                |                     |
|                               |                | 0              |                     |
| 3 Seater Sofa<br>1 pc         | Leg A<br>2 pcs | Leg B<br>2 pcs | Support Leg<br>1 pc |