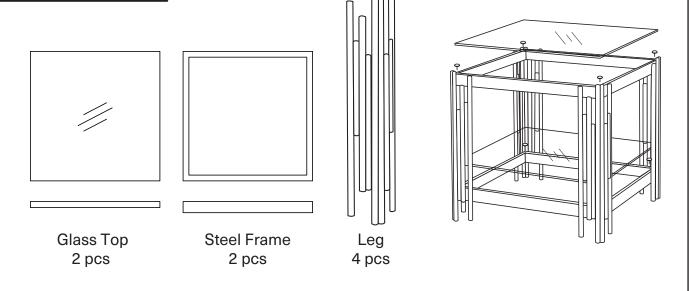

## Assembly Instruction

Product Name: Lindsay Silver Side Table Product Id: 126847

| Hardware List |                       |        |  |
|---------------|-----------------------|--------|--|
| A             | Allen Key             | 1 pc   |  |
| В             | Allen Bolt<br>M6x10mm | 16 pcs |  |
| С             | Silicon Pad<br>12x2mm | 8 pcs  |  |
|               | Part List             |        |  |