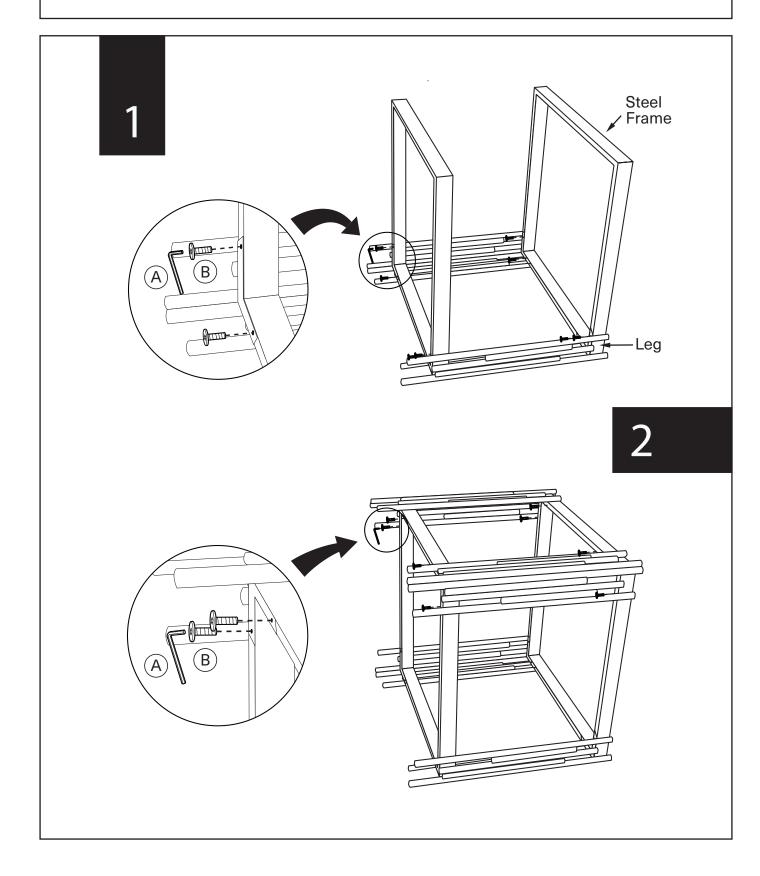

## Assembly Instruction

Product Name: Lindsay Silver Side Table Product Id: 126847

| Hardware List |                       |        |  |
|---------------|-----------------------|--------|--|
| A             | Allen Key             | 1 pc   |  |
| В             | Allen Bolt<br>M6x10mm | 16 pcs |  |
| С             | Silicon Pad<br>12x2mm | 8 pcs  |  |
|               | Part List             |        |  |

## Note

- 1. Assemble the item on a soft, well-lit surface like cardboard or carpet.
- 2. For safety and efficiency, it's best to have two or more people assist with assembly to handle heavy parts safely and collaborate effectively.
- 3. Keep all packaging materials intact until assembly is complete.
- 4. Before assembling the item, carefully read all provided instructions.
- 5. Handle tools with care during assembly to prevent injuries.