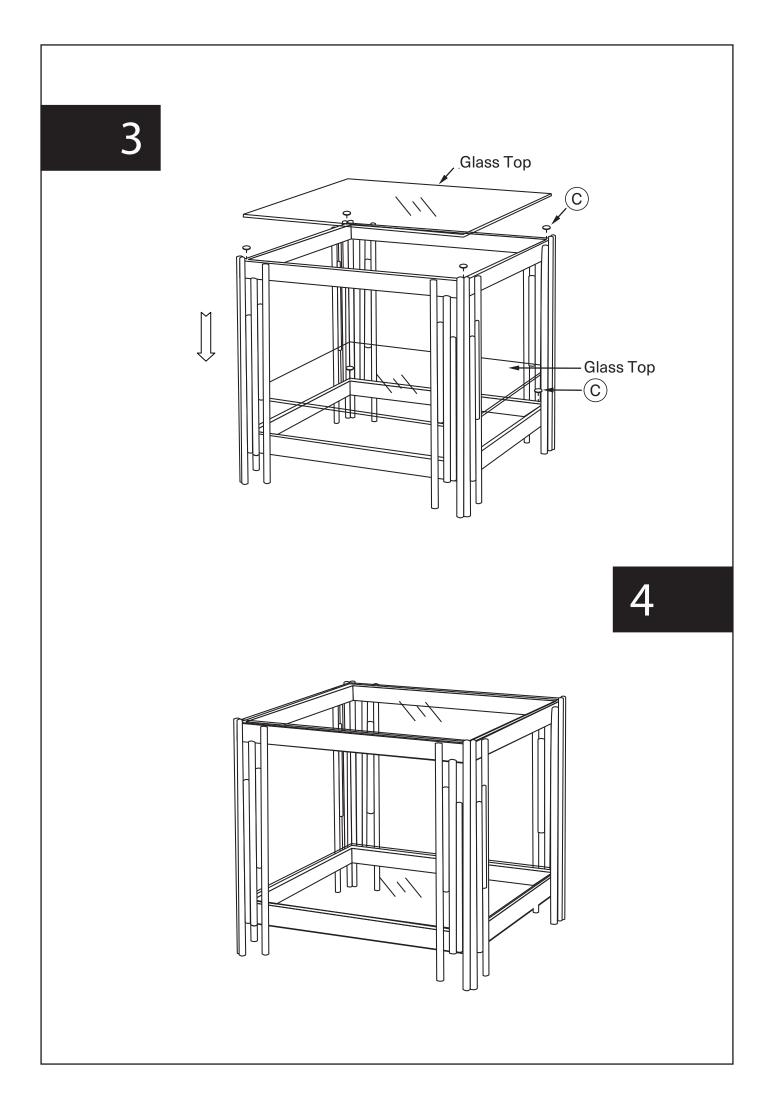

## Assembly Instruction

Product Name: Lindsay Silver Side Table Product Id: 126847

| Hardware List |                       |        |  |
|---------------|-----------------------|--------|--|
| A             | Allen Key             | 1 pc   |  |
| В             | Allen Bolt<br>M6x10mm | 16 pcs |  |
| С             | Silicon Pad<br>12x2mm | 8 pcs  |  |
|               | Part List             |        |  |

## Note

- 1. Assemble the item on a soft, well-lit surface like cardboard or carpet.
- 2. For safety and efficiency, it's best to have two or more people assist with assembly to handle heavy parts safely and collaborate effectively.
- 3. Keep all packaging materials intact until assembly is complete.
- 4. Before assembling the item, carefully read all provided instructions.
- 5. Handle tools with care during assembly to prevent injuries.