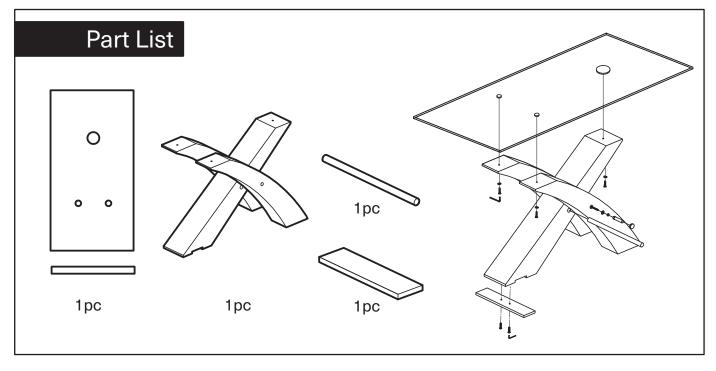

## **Assembly Instruction**

Product Name: Adair Stainless Steel Dining Table - Glass Top 180cm

Product Id: 126768

| Hardware List |                                           |                     |       |
|---------------|-------------------------------------------|---------------------|-------|
| А             | de la | Bolt<br>M12*500     | 1 pc  |
| В             | $\bigcirc$                                | Washer<br>Ø22*12    | 2 pcs |
| С             |                                           | Nut<br>M12          | 2 pcs |
| D             | Da                                        | Spanner<br>19#      | 1 pc  |
| E             |                                           | Alumcake<br>Ø34*M10 | 2 pcs |
| F             |                                           | Bolt<br>Ø38*25      | 2 pcs |
| G             |                                           | Allen Key<br>5mm    | 2 pcs |
| Н             |                                           | Spring Washer<br>M8 | 5 pcs |
| ı             | Accounts                                  | Bolt<br>M8*45       | 3 pcs |