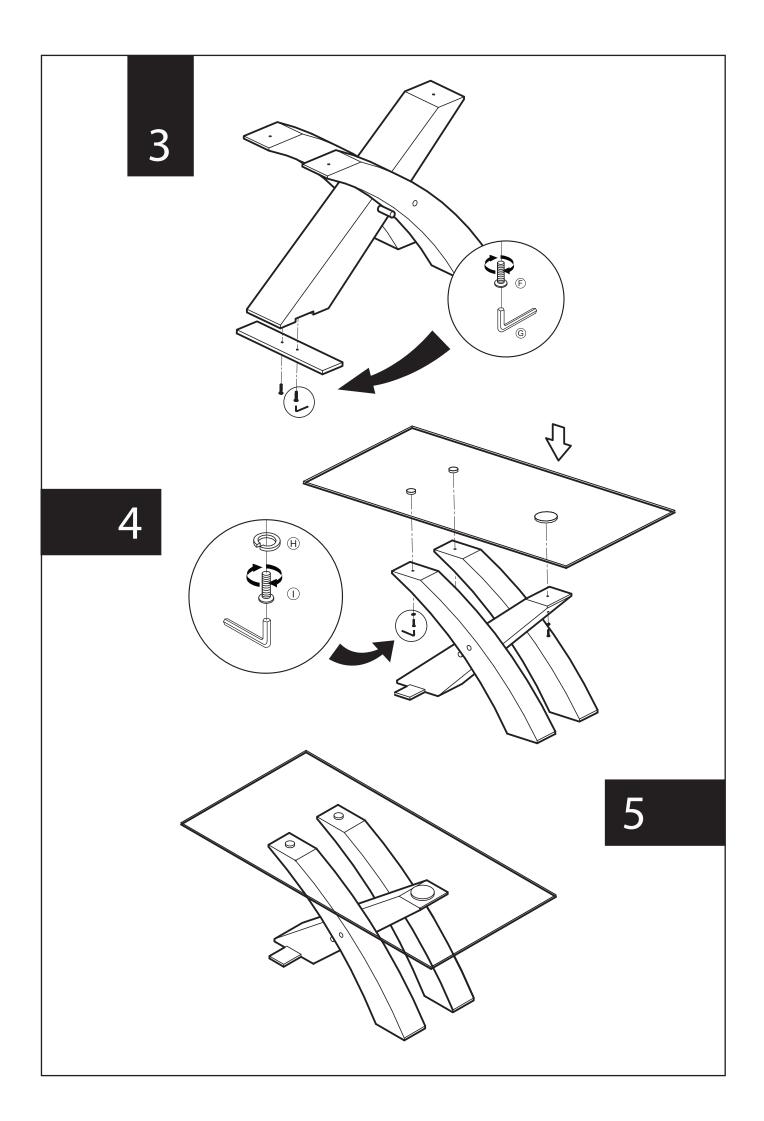

## **Assembly Instruction**

Product Name: Adair Stainless Steel Dining Table - Glass Top 180cm

Product Id: 126768

| Hardware List |                                           |                     |       |
|---------------|-------------------------------------------|---------------------|-------|
| А             | de la | Bolt<br>M12*500     | 1 pc  |
| В             | $\bigcirc$                                | Washer<br>Ø22*12    | 2 pcs |
| С             |                                           | Nut<br>M12          | 2 pcs |
| D             | Da                                        | Spanner<br>19#      | 1 pc  |
| E             |                                           | Alumcake<br>Ø34*M10 | 2 pcs |
| F             |                                           | Bolt<br>Ø38*25      | 2 pcs |
| G             |                                           | Allen Key<br>5mm    | 2 pcs |
| Н             |                                           | Spring Washer<br>M8 | 5 pcs |
| ı             | Accounts                                  | Bolt<br>M8*45       | 3 pcs |