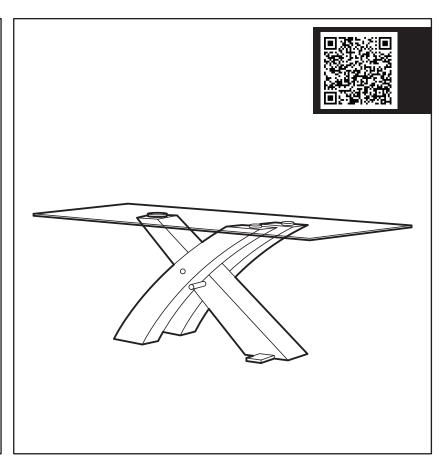

## **Assembly Instruction**

Product Name: Adair Stainless Steel Dining Table - Glass Top 180cm

Product Id: 126768

| Hardware List |                                           |                     |       |
|---------------|-------------------------------------------|---------------------|-------|
| А             | de la | Bolt<br>M12*500     | 1 pc  |
| В             | $\bigcirc$                                | Washer<br>Ø22*12    | 2 pcs |
| С             |                                           | Nut<br>M12          | 2 pcs |
| D             | Da                                        | Spanner<br>19#      | 1 pc  |
| E             |                                           | Alumcake<br>Ø34*M10 | 2 pcs |
| F             |                                           | Bolt<br>Ø38*25      | 2 pcs |
| G             |                                           | Allen Key<br>5mm    | 2 pcs |
| Н             |                                           | Spring Washer<br>M8 | 5 pcs |
| ı             | Accounts                                  | Bolt<br>M8*45       | 3 pcs |