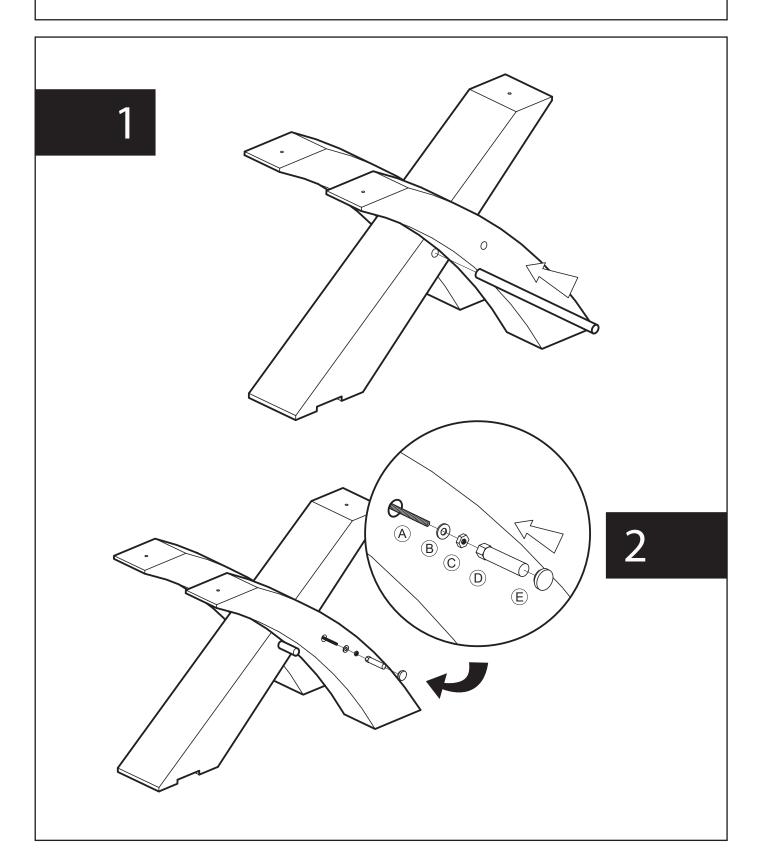

## **Assembly Instruction**

Product Name: Adair Stainless Steel Dining Table - Glass Top 180cm

Product Id: 126768

| Hardware List |                                           |                     |       |
|---------------|-------------------------------------------|---------------------|-------|
| А             | de la | Bolt<br>M12*500     | 1 pc  |
| В             | $\bigcirc$                                | Washer<br>Ø22*12    | 2 pcs |
| С             |                                           | Nut<br>M12          | 2 pcs |
| D             | Da                                        | Spanner<br>19#      | 1 pc  |
| E             |                                           | Alumcake<br>Ø34*M10 | 2 pcs |
| F             |                                           | Bolt<br>Ø38*25      | 2 pcs |
| G             |                                           | Allen Key<br>5mm    | 2 pcs |
| Н             |                                           | Spring Washer<br>M8 | 5 pcs |
| ı             | Accounts                                  | Bolt<br>M8*45       | 3 pcs |