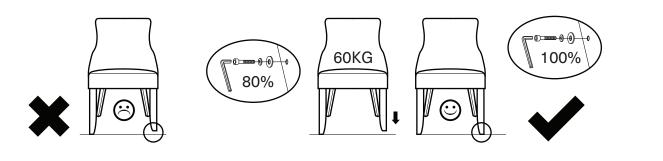

- Place the chair on an even surface.
- Put a load of approx. 60KG on to the seat.
- Adjust until all 4 legs are level before you carefully tighten the screws.
- NOTE! The screws must be tightened after a period of use, and thereafter as required