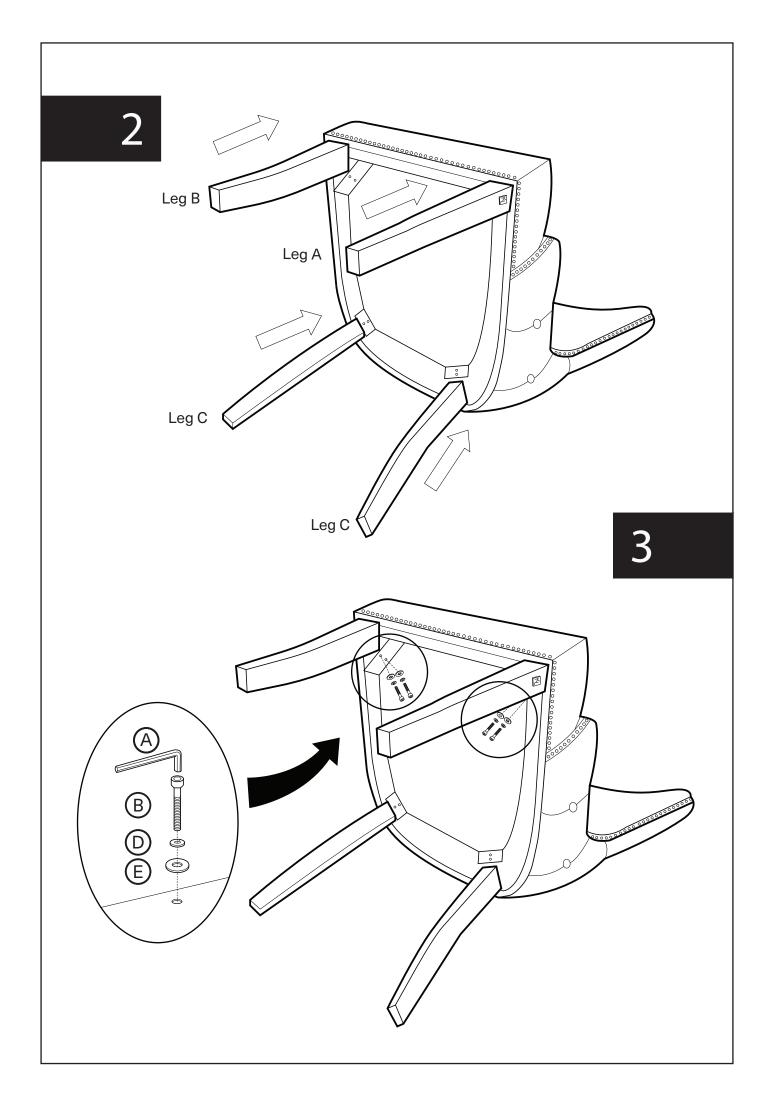

## **Assembly Instruction**

Product Name: Camille II Pebble Grey Velvet Dining Chair Product Id: 126723

1 pc

Leg B 1 pc

1 pc

Leg C 2 pcs