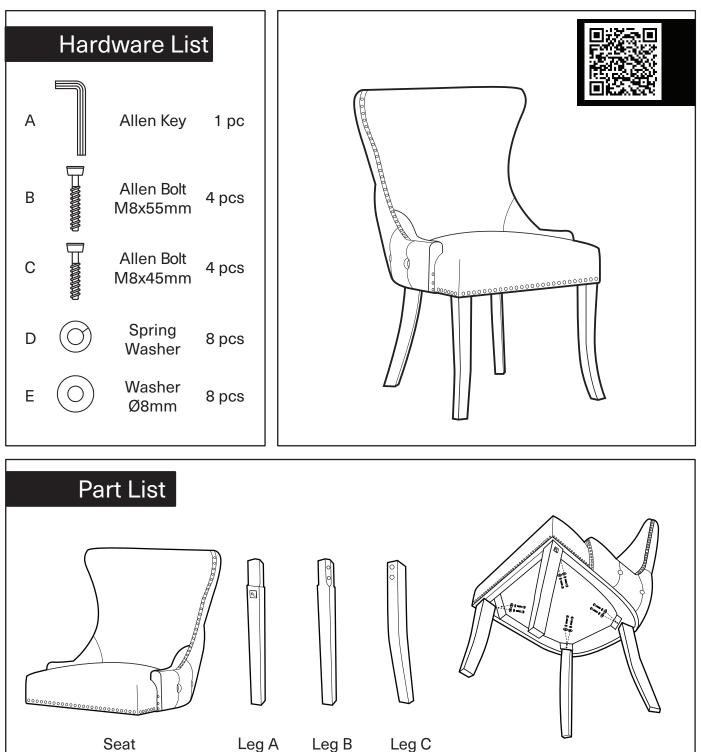

## **Assembly Instruction**

Product Name: Camille II Pebble Grey Velvet Dining Chair Product Id: 126723

1 pc

Leg B 1 pc

1 pc

Leg C 2 pcs