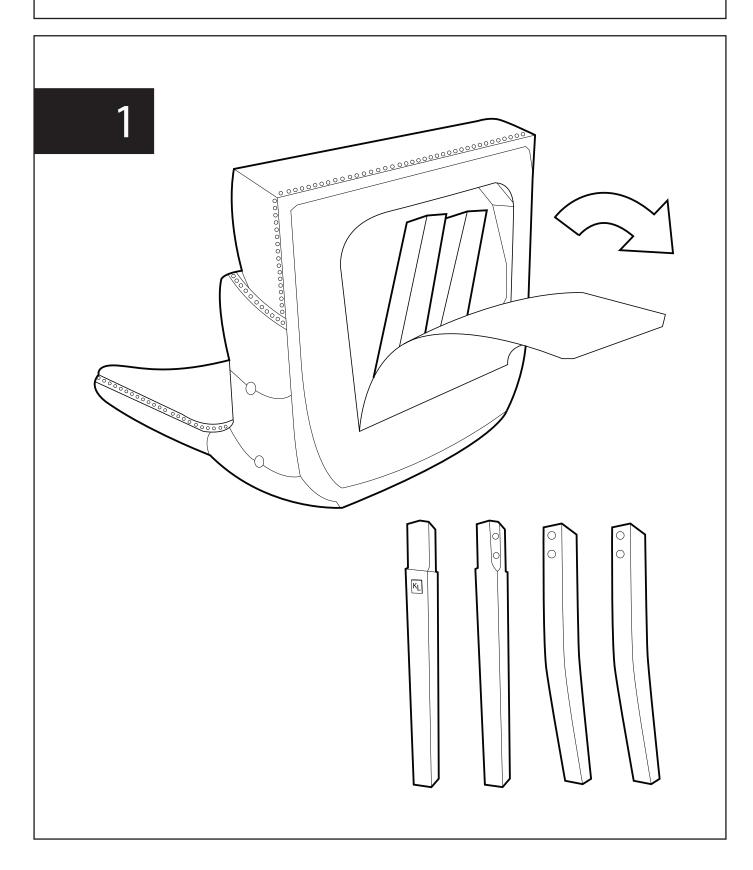

## **Assembly Instruction**

Product Name: Camille II Pebble Grey Velvet Dining Chair Product Id: 126723

1 pc

Leg B 1 pc

1 pc

Leg C 2 pcs