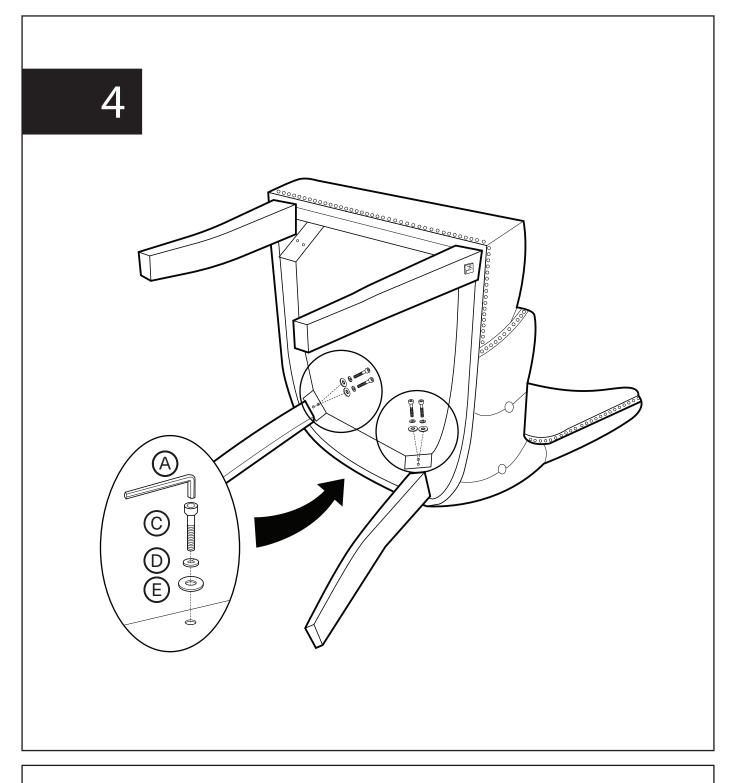

## **Assembly Instruction**

Product Name: Camille II Pebble Grey Velvet Dining Chair Product Id: 126723

1 pc

Leg B 1 pc

1 pc

Leg C 2 pcs

- Place the chair on an even surface.
- Put a load of approx. 60KG on to the seat.
- Adjust until all 4 legs are level before you carefully tighten the screws.
- NOTE! The screws must be tightened after a period of use, and thereafter as required