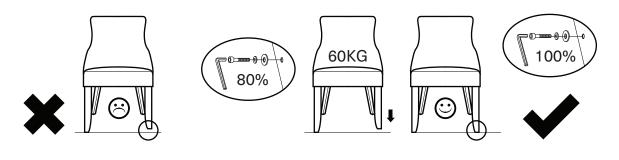

- Place the chair on an even surface.
- Put a load of approx. 60KG on to the seat.
- Adjust until all 4 legs are level before you carefully tighten the screws.
- NOTE! The screws must be tightened after a period of use, and thereafter as required