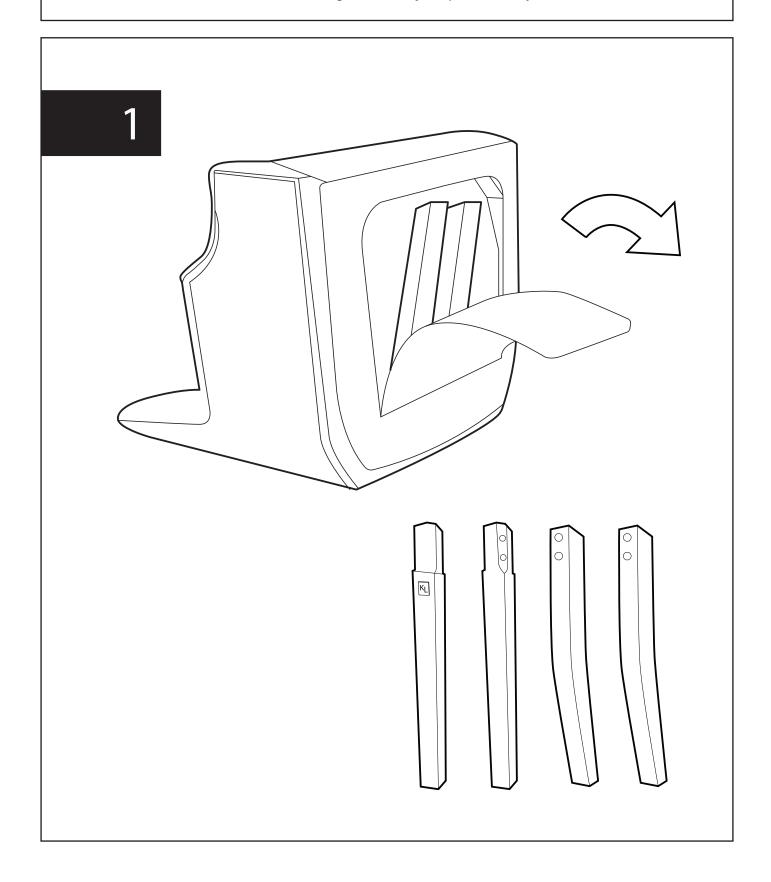

## Note

- 1. Assemble the item on a soft, well-lit surface like cardboard or carpet.
- 2. For safety and efficiency, it's best to have two or more people assist with assembly to handle heavy parts safely and collaborate effectively.
- 3. Keep all packaging materials intact until assembly is complete.
- 4. Before assembling the item, carefully read all provided instructions.
- 5. Handle tools with care during assembly to prevent injuries.