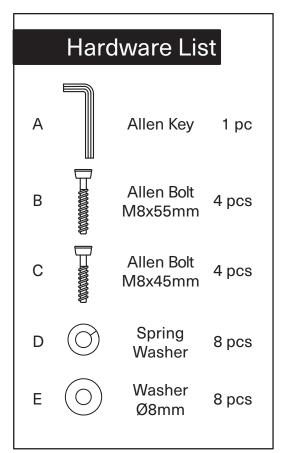

## Assembly Instruction

Product Name: Errol Black Patterned Vegan Leather Dining Chair

Product Id: 126632