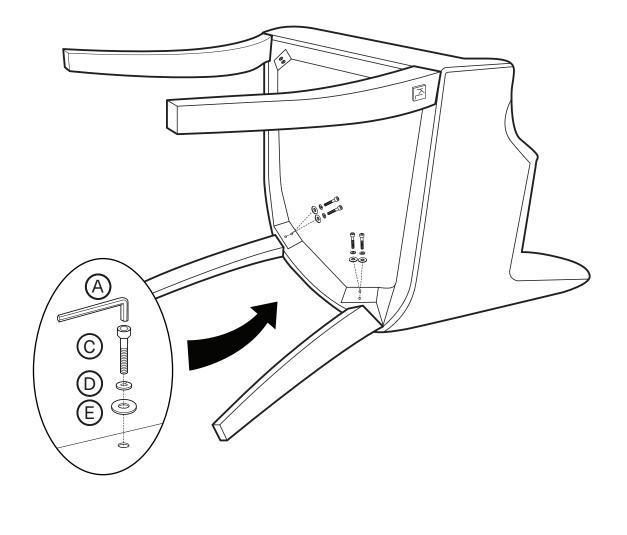

## Assembly Instruction

Product Name: Errol Black Patterned Vegan Leather Dining Chair

Product Id: 126632