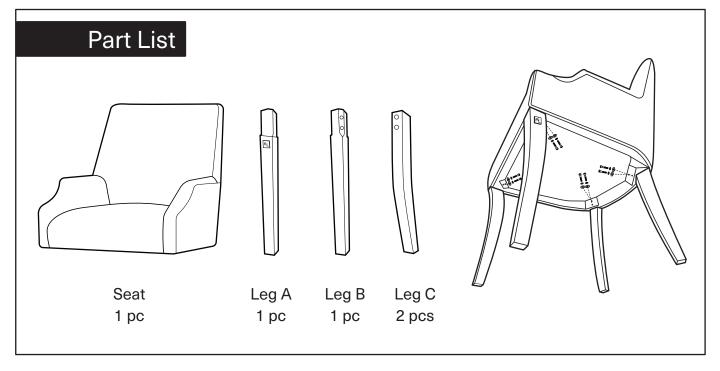

## Assembly Instruction

Product Name: Errol Black Patterned Vegan Leather Dining Chair

Product Id: 126632