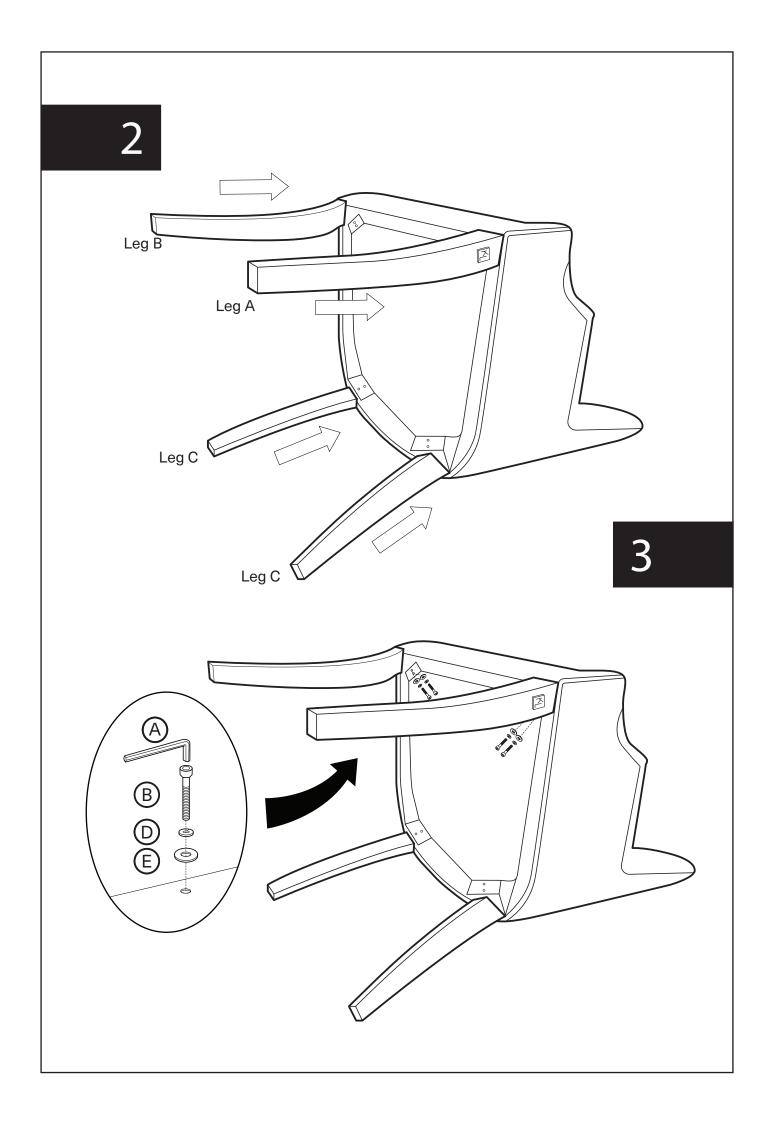

## Assembly Instruction

Product Name: Errol Black Patterned Vegan Leather Dining Chair

Product Id: 126632