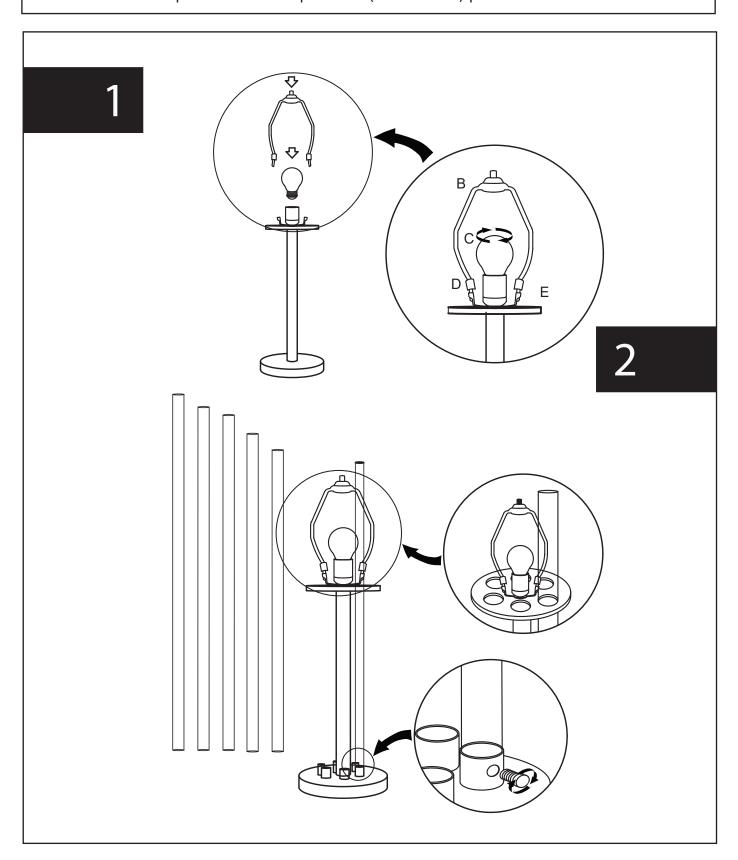

## Note

- 1. Assemble the item on a soft, well-lit surface like cardboard or carpet.
- 2. Keep all packaging materials intact until assembly is complete.
- 3. Before assembling the item, carefully read all provided instructions and check all parts and components.
- 4. Handle tools with care during assembly to prevent injuries.
- 5. Assemble procedure with pictorial (illustration) presentation.