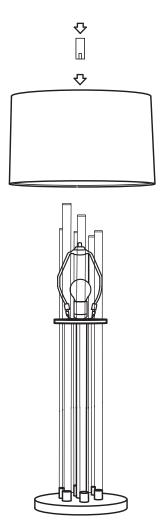

## Note

- 1. Assemble the item on a soft, well-lit surface like cardboard or carpet.
- 2. Keep all packaging materials intact until assembly is complete.
- 3. Before assembling the item, carefully read all provided instructions and check all parts and components.
- 4. Handle tools with care during assembly to prevent injuries.
- 5. Assemble procedure with pictorial (illustration) presentation.