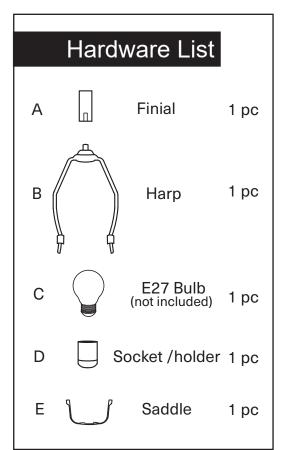

## Note

- 1. Assemble the item on a soft, well-lit surface like cardboard or carpet.
- 2. Keep all packaging materials intact until assembly is complete.
- 3. Before assembling the item, carefully read all provided instructions and check all parts and components.
- 4. Handle tools with care during assembly to prevent injuries.
- 5. Assemble procedure with pictorial (illustration) presentation.