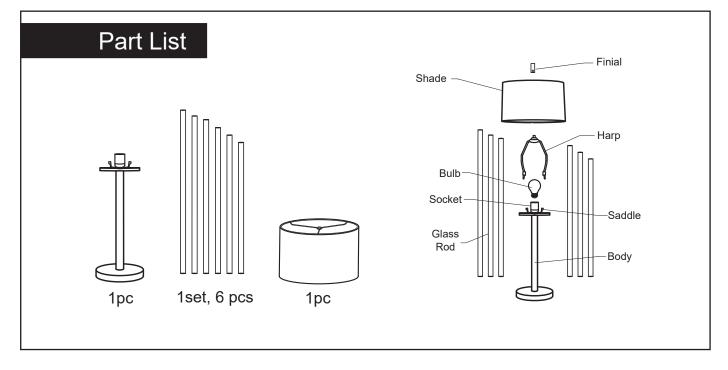

## Note

- 1. Assemble the item on a soft, well-lit surface like cardboard or carpet.
- 2. Keep all packaging materials intact until assembly is complete.
- 3. Before assembling the item, carefully read all provided instructions and check all parts and components.
- 4. Handle tools with care during assembly to prevent injuries.
- 5. Assemble procedure with pictorial (illustration) presentation.