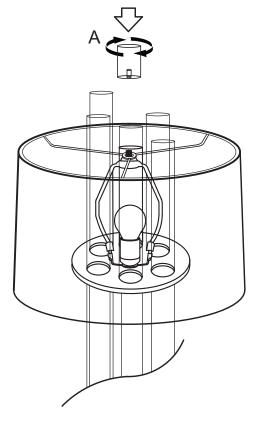

## Note

- 1. Assemble the item on a soft, well-lit surface like cardboard or carpet.
- 2. Keep all packaging materials intact until assembly is complete.
- 3. Before assembling the item, carefully read all provided instructions and check all parts and components.
- 4. Handle tools with care during assembly to prevent injuries.
- 5. Assemble procedure with pictorial (illustration) presentation.