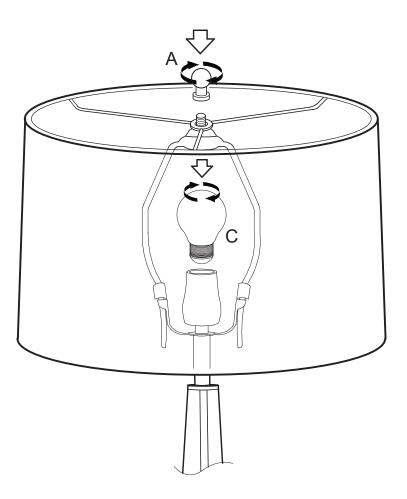

## Note

- 1. Assemble the item on a soft, well-lit surface like cardboard or carpet.
- 2. Keep all packaging materials intact until assembly is complete.
- 3. Before assembling the item, carefully read all provided instructions and check all parts and components.
- 4. Handle tools with care during assembly to prevent injuries.
- 5. Assemble procedure with pictorial (illustration) presentation.