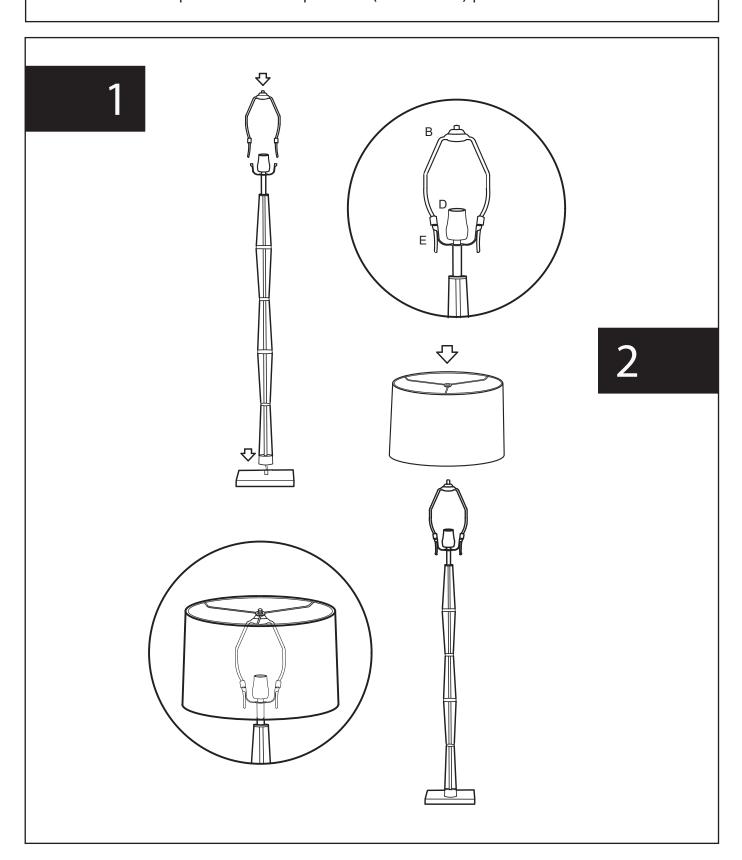

## Note

- 1. Assemble the item on a soft, well-lit surface like cardboard or carpet.
- 2. Keep all packaging materials intact until assembly is complete.
- 3. Before assembling the item, carefully read all provided instructions and check all parts and components.
- 4. Handle tools with care during assembly to prevent injuries.
- 5. Assemble procedure with pictorial (illustration) presentation.