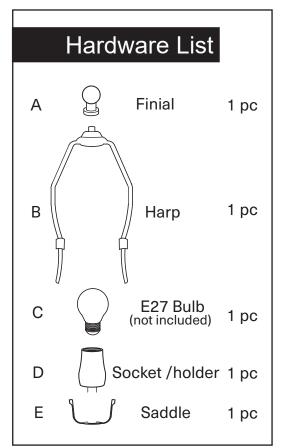

## Note

- 1. Assemble the item on a soft, well-lit surface like cardboard or carpet.
- 2. Keep all packaging materials intact until assembly is complete.
- 3. Before assembling the item, carefully read all provided instructions and check all parts and components.
- 4. Handle tools with care during assembly to prevent injuries.
- 5. Assemble procedure with pictorial (illustration) presentation.