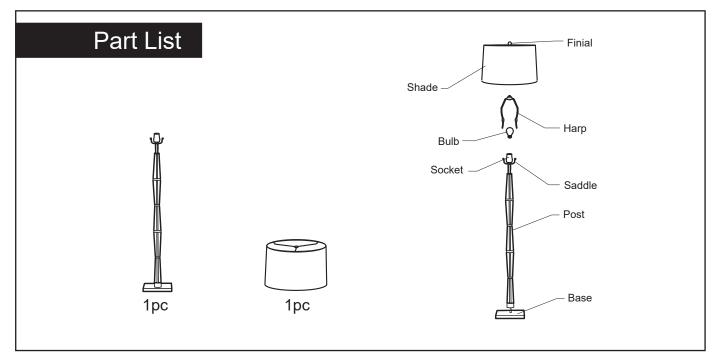

## Note

- 1. Assemble the item on a soft, well-lit surface like cardboard or carpet.
- 2. Keep all packaging materials intact until assembly is complete.
- 3. Before assembling the item, carefully read all provided instructions and check all parts and components.
- 4. Handle tools with care during assembly to prevent injuries.
- 5. Assemble procedure with pictorial (illustration) presentation.