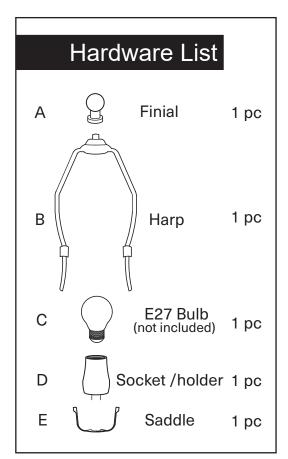

## Note

- 1. Assemble the item on a soft, well-lit surface like cardboard or carpet.
- 2. Keep all packaging materials intact until assembly is complete.
- 3. Before assembling the item, carefully read all provided instructions and check all parts and components.
- 4. Handle tools with care during assembly to prevent injuries.
- 5. Assemble procedure with pictorial (illustration) presentation.