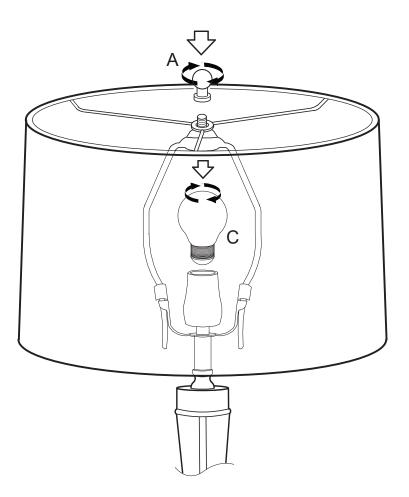

## Note

- 1. Assemble the item on a soft, well-lit surface like cardboard or carpet.
- 2. Keep all packaging materials intact until assembly is complete.
- 3. Before assembling the item, carefully read all provided instructions and check all parts and components.
- 4. Handle tools with care during assembly to prevent injuries.
- 5. Assemble procedure with pictorial (illustration) presentation.