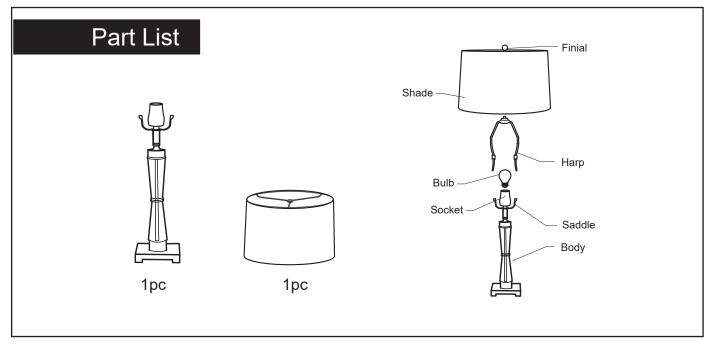

## Note

- 1. Assemble the item on a soft, well-lit surface like cardboard or carpet.
- 2. Keep all packaging materials intact until assembly is complete.
- 3. Before assembling the item, carefully read all provided instructions and check all parts and components.
- 4. Handle tools with care during assembly to prevent injuries.
- 5. Assemble procedure with pictorial (illustration) presentation.