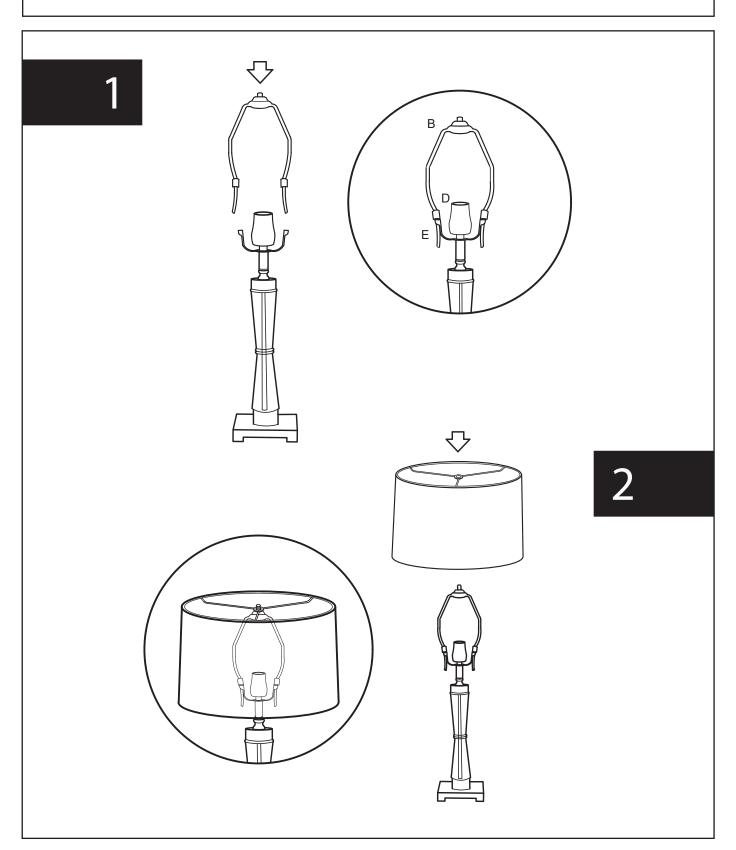

## Note

- 1. Assemble the item on a soft, well-lit surface like cardboard or carpet.
- 2. Keep all packaging materials intact until assembly is complete.
- 3. Before assembling the item, carefully read all provided instructions and check all parts and components.
- 4. Handle tools with care during assembly to prevent injuries.
- 5. Assemble procedure with pictorial (illustration) presentation.