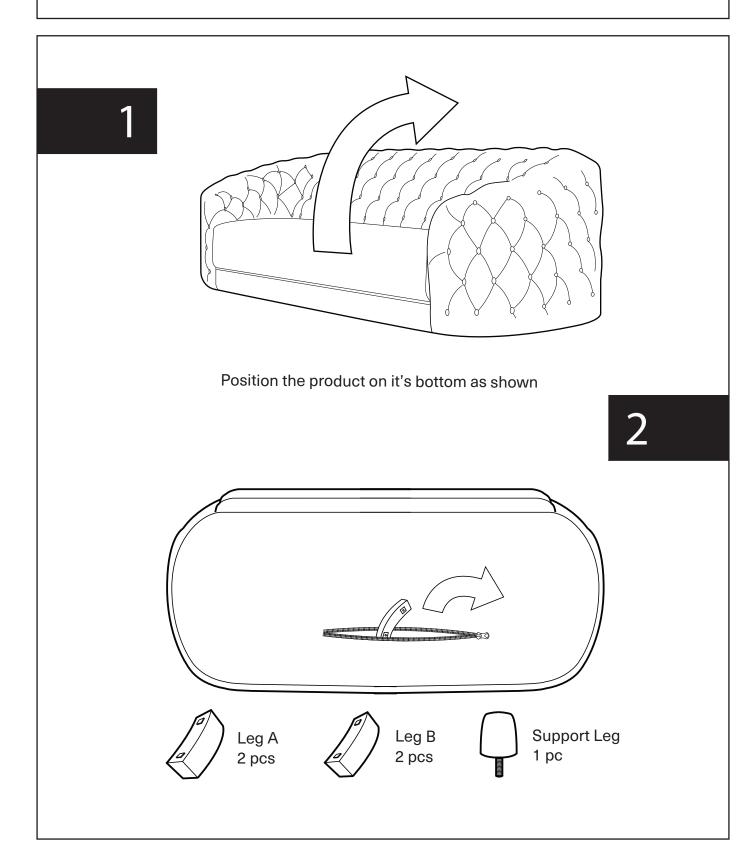

## Assembly Instruction

Product Name: Kelly Beige Velvet 3-Seater Sofa - Gold Legs Product Id: 126332

| Hardware List                 |                                     |
|-------------------------------|-------------------------------------|
| A Allen Key 1 pc<br>5x66X23mm |                                     |
| B Allen Bolt<br>M8x90mm 8 pcs |                                     |
| C Gasket 1 pc                 |                                     |
| Part List                     |                                     |
|                               |                                     |
| 3 Seater Sofa<br>1 pc         | Leg ALeg BSupport Leg2 pcs2 pcs1 pc |