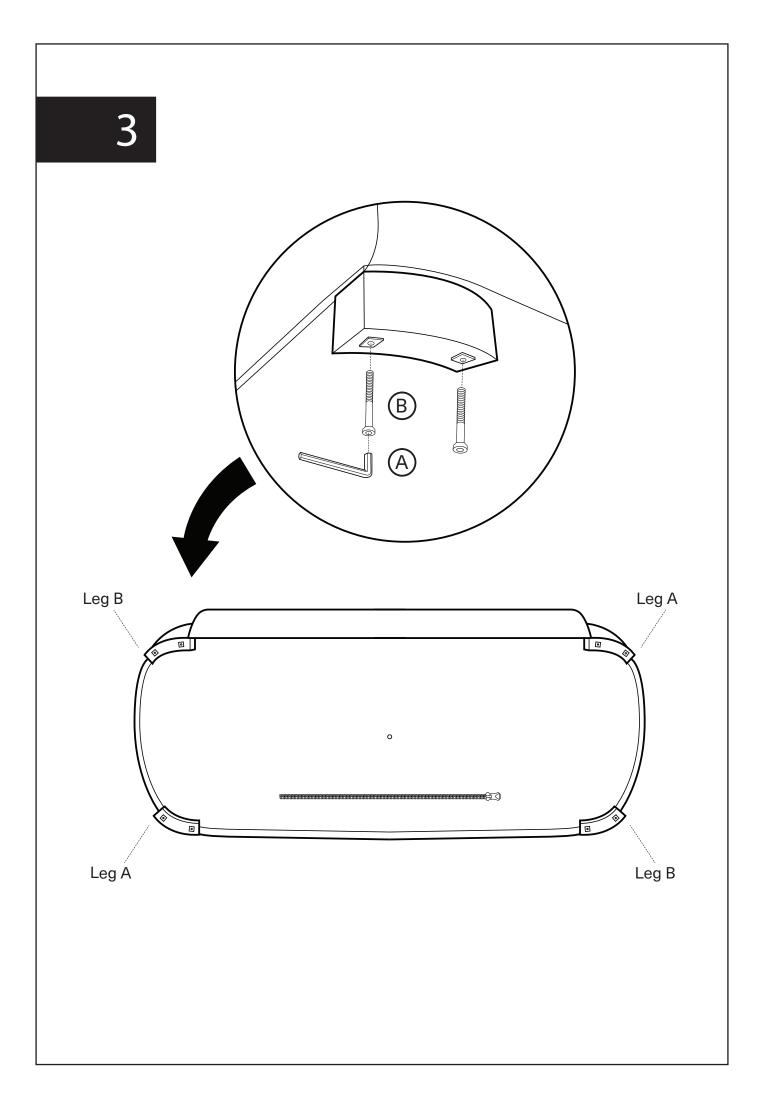

## Assembly Instruction

Product Name: Kelly Beige Velvet 3-Seater Sofa - Gold Legs Product Id: 126332

| Hardware List                 |                                     |
|-------------------------------|-------------------------------------|
| A Allen Key 1 pc<br>5x66X23mm |                                     |
| B Allen Bolt<br>M8x90mm 8 pcs |                                     |
| C Gasket 1 pc                 |                                     |
| Part List                     |                                     |
|                               |                                     |
| 3 Seater Sofa<br>1 pc         | Leg ALeg BSupport Leg2 pcs2 pcs1 pc |