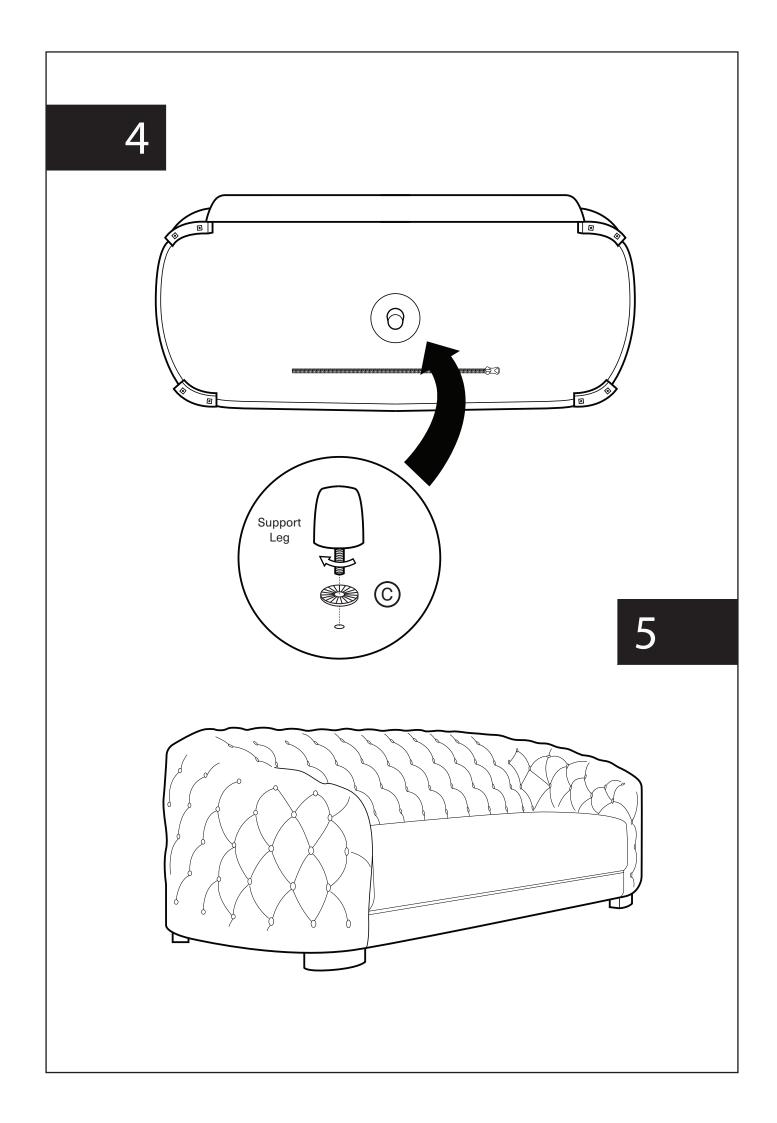

## Assembly Instruction

Product Name: Kelly Beige Velvet 3-Seater Sofa - Gold Legs Product Id: 126332

| Hardware List                 |                                     |
|-------------------------------|-------------------------------------|
| A Allen Key 1 pc<br>5x66X23mm |                                     |
| B Allen Bolt<br>M8x90mm 8 pcs |                                     |
| C Gasket 1 pc                 |                                     |
| Part List                     |                                     |
|                               |                                     |
| 3 Seater Sofa<br>1 pc         | Leg ALeg BSupport Leg2 pcs2 pcs1 pc |