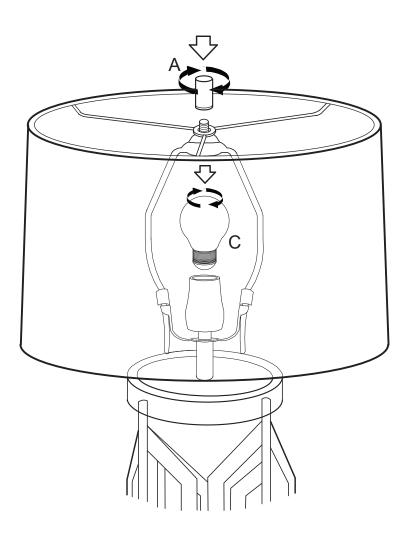

## Note

- 1. Assemble the item on a soft, well-lit surface like cardboard or carpet.
- 2. Keep all packaging materials intact until assembly is complete.
- 3. Before assembling the item, carefully read all provided instructions and check all parts and components.
- 4. Handle tools with care during assembly to prevent injuries.
- 5. Assemble procedure with pictorial (illustration) presentation.