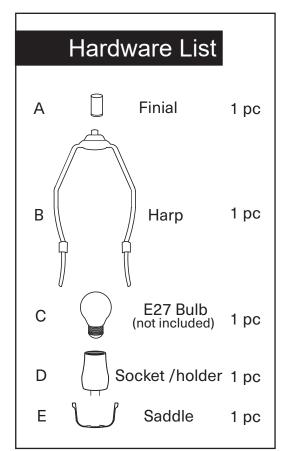

## Note

- 1. Assemble the item on a soft, well-lit surface like cardboard or carpet.
- 2. Keep all packaging materials intact until assembly is complete.
- 3. Before assembling the item, carefully read all provided instructions and check all parts and components.
- 4. Handle tools with care during assembly to prevent injuries.
- 5. Assemble procedure with pictorial (illustration) presentation.