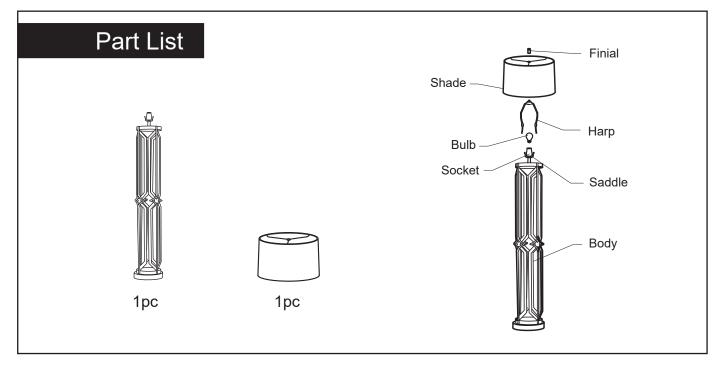

## Note

- 1. Assemble the item on a soft, well-lit surface like cardboard or carpet.
- 2. Keep all packaging materials intact until assembly is complete.
- 3. Before assembling the item, carefully read all provided instructions and check all parts and components.
- 4. Handle tools with care during assembly to prevent injuries.
- 5. Assemble procedure with pictorial (illustration) presentation.