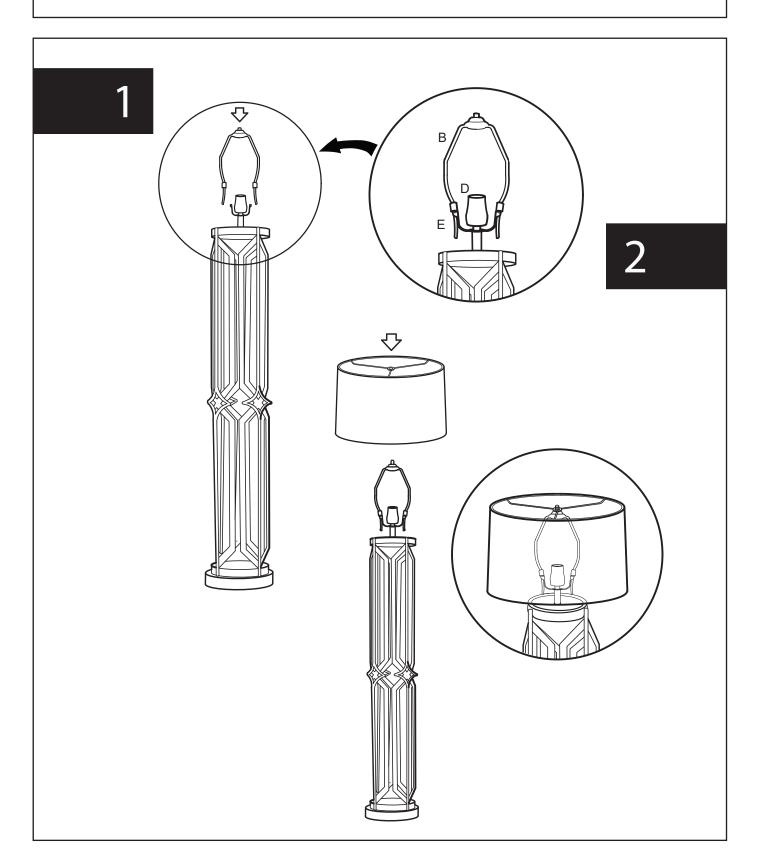

## Note

- 1. Assemble the item on a soft, well-lit surface like cardboard or carpet.
- 2. Keep all packaging materials intact until assembly is complete.
- 3. Before assembling the item, carefully read all provided instructions and check all parts and components.
- 4. Handle tools with care during assembly to prevent injuries.
- 5. Assemble procedure with pictorial (illustration) presentation.