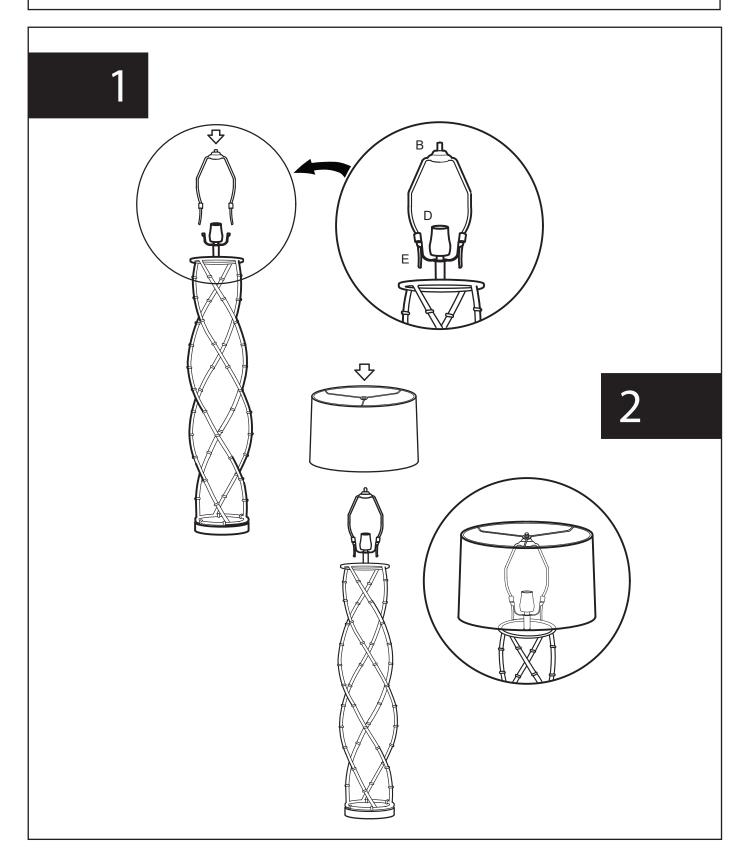

## Note

- 1. Assemble the item on a soft, well-lit surface like cardboard or carpet.
- 2. Keep all packaging materials intact until assembly is complete.
- 3. Before assembling the item, carefully read all provided instructions and check all parts and components.
- 4. Handle tools with care during assembly to prevent injuries.
- 5. Assemble procedure with pictorial (illustration) presentation.