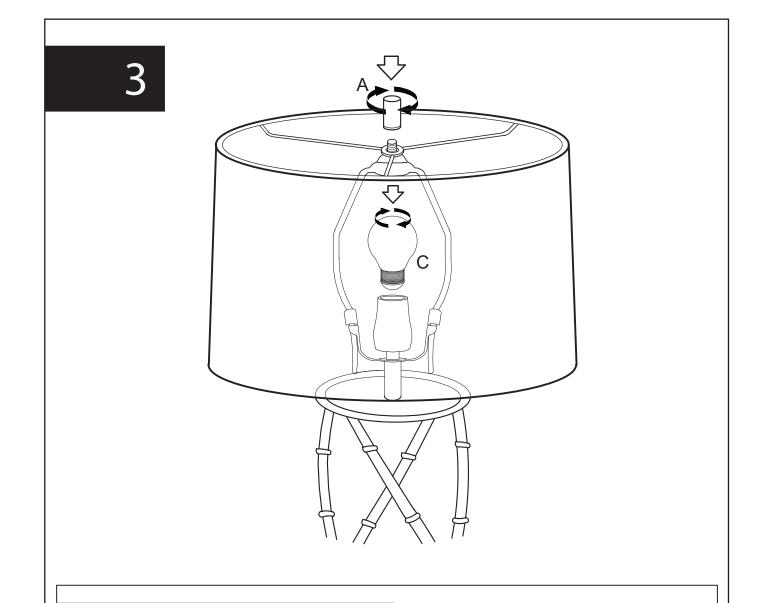

## Note

- 1. Assemble the item on a soft, well-lit surface like cardboard or carpet.
- 2. Keep all packaging materials intact until assembly is complete.
- 3. Before assembling the item, carefully read all provided instructions and check all parts and components.
- 4. Handle tools with care during assembly to prevent injuries.
- 5. Assemble procedure with pictorial (illustration) presentation.