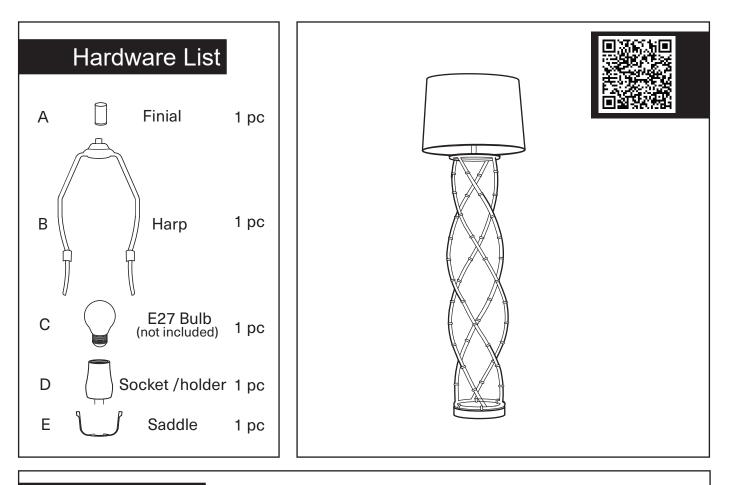

## Assembly Instruction

Product Name: Bambou Antique Gold Metal Floor Lamp-Cream Linen Lamp Shade Product Id: 126012

## Note

- 1. Assemble the item on a soft, well-lit surface like cardboard or carpet.
- 2. Keep all packaging materials intact until assembly is complete.
- 3. Before assembling the item, carefully read all provided instructions and check all parts and components.
- 4. Handle tools with care during assembly to prevent injuries.
- 5. Assemble procedure with pictorial (illustration) presentation.