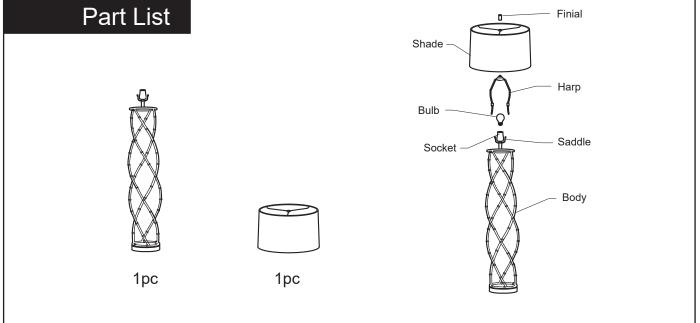

## Assembly Instruction

Product Name: Bambou Antique Gold Metal Floor Lamp-Cream Linen Lamp Shade Product Id: 126012

## Note

- 1. Assemble the item on a soft, well-lit surface like cardboard or carpet.
- 2. Keep all packaging materials intact until assembly is complete.
- 3. Before assembling the item, carefully read all provided instructions and check all parts and components.
- 4. Handle tools with care during assembly to prevent injuries.
- 5. Assemble procedure with pictorial (illustration) presentation.