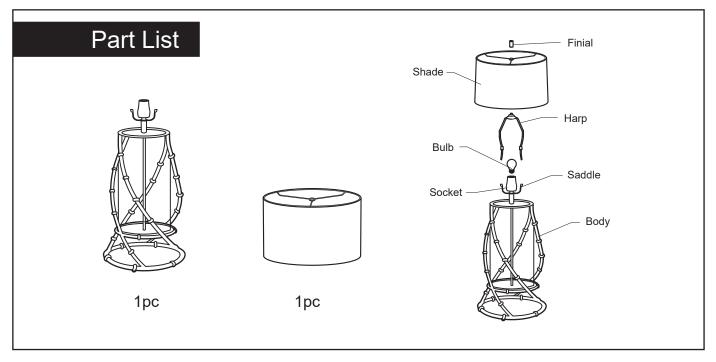

## Note

- 1. Assemble the item on a soft, well-lit surface like cardboard or carpet.
- 2. Keep all packaging materials intact until assembly is complete.
- 3. Before assembling the item, carefully read all provided instructions and check all parts and components.
- 4. Handle tools with care during assembly to prevent injuries.
- 5. Assemble procedure with pictorial (illustration) presentation.