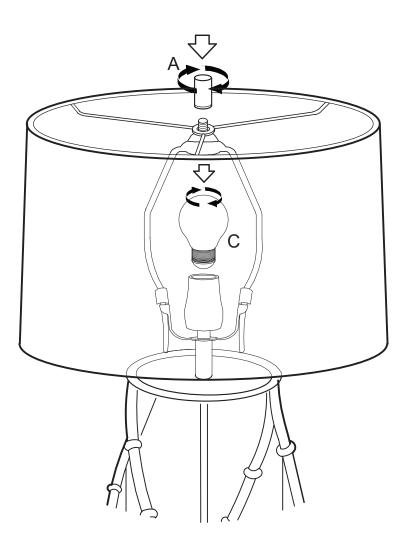

## Note

- 1. Assemble the item on a soft, well-lit surface like cardboard or carpet.
- 2. Keep all packaging materials intact until assembly is complete.
- 3. Before assembling the item, carefully read all provided instructions and check all parts and components.
- 4. Handle tools with care during assembly to prevent injuries.
- 5. Assemble procedure with pictorial (illustration) presentation.