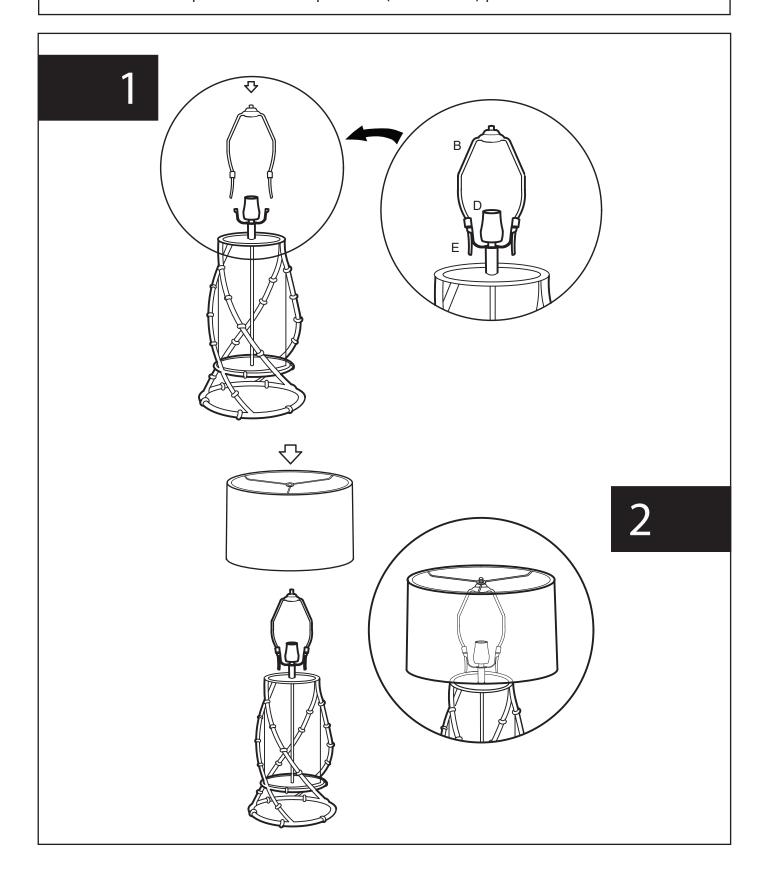

## Note

- 1. Assemble the item on a soft, well-lit surface like cardboard or carpet.
- 2. Keep all packaging materials intact until assembly is complete.
- 3. Before assembling the item, carefully read all provided instructions and check all parts and components.
- 4. Handle tools with care during assembly to prevent injuries.
- 5. Assemble procedure with pictorial (illustration) presentation.