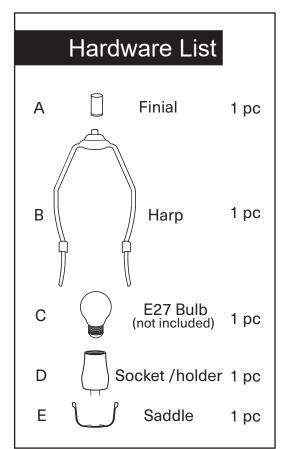

## Note

- 1. Assemble the item on a soft, well-lit surface like cardboard or carpet.
- 2. Keep all packaging materials intact until assembly is complete.
- 3. Before assembling the item, carefully read all provided instructions and check all parts and components.
- 4. Handle tools with care during assembly to prevent injuries.
- 5. Assemble procedure with pictorial (illustration) presentation.