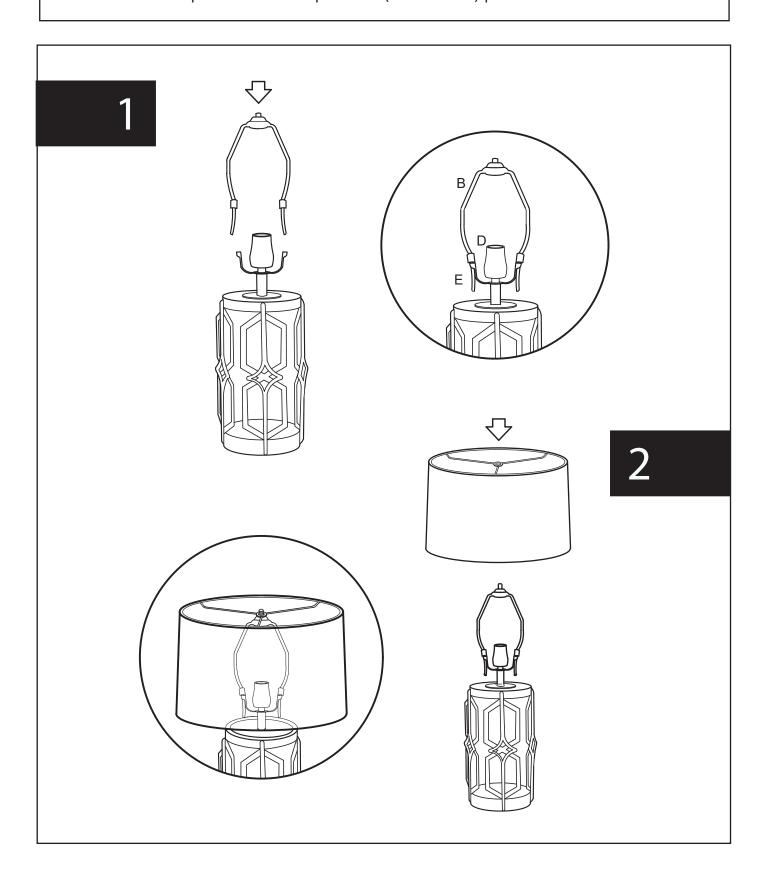

## Note

- 1. Assemble the item on a soft, well-lit surface like cardboard or carpet.
- 2. Keep all packaging materials intact until assembly is complete.
- 3. Before assembling the item, carefully read all provided instructions and check all parts and components.
- 4. Handle tools with care during assembly to prevent injuries.
- 5. Assemble procedure with pictorial (illustration) presentation.