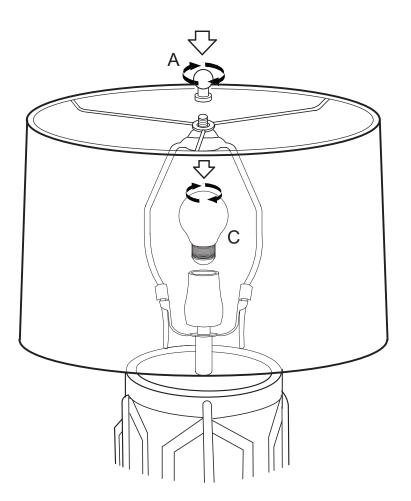

## Note

- 1. Assemble the item on a soft, well-lit surface like cardboard or carpet.
- 2. Keep all packaging materials intact until assembly is complete.
- 3. Before assembling the item, carefully read all provided instructions and check all parts and components.
- 4. Handle tools with care during assembly to prevent injuries.
- 5. Assemble procedure with pictorial (illustration) presentation.