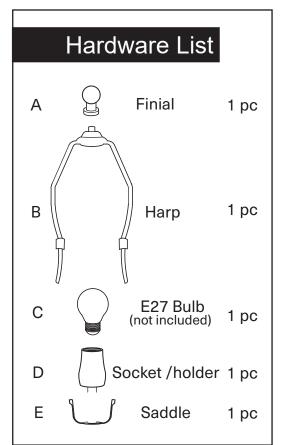

## Note

- 1. Assemble the item on a soft, well-lit surface like cardboard or carpet.
- 2. Keep all packaging materials intact until assembly is complete.
- 3. Before assembling the item, carefully read all provided instructions and check all parts and components.
- 4. Handle tools with care during assembly to prevent injuries.
- 5. Assemble procedure with pictorial (illustration) presentation.