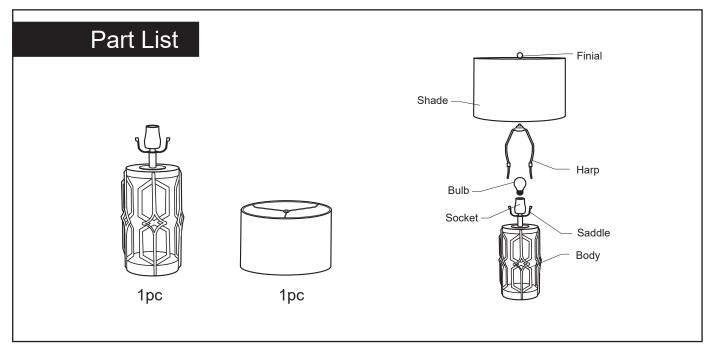

## Note

- 1. Assemble the item on a soft, well-lit surface like cardboard or carpet.
- 2. Keep all packaging materials intact until assembly is complete.
- 3. Before assembling the item, carefully read all provided instructions and check all parts and components.
- 4. Handle tools with care during assembly to prevent injuries.
- 5. Assemble procedure with pictorial (illustration) presentation.