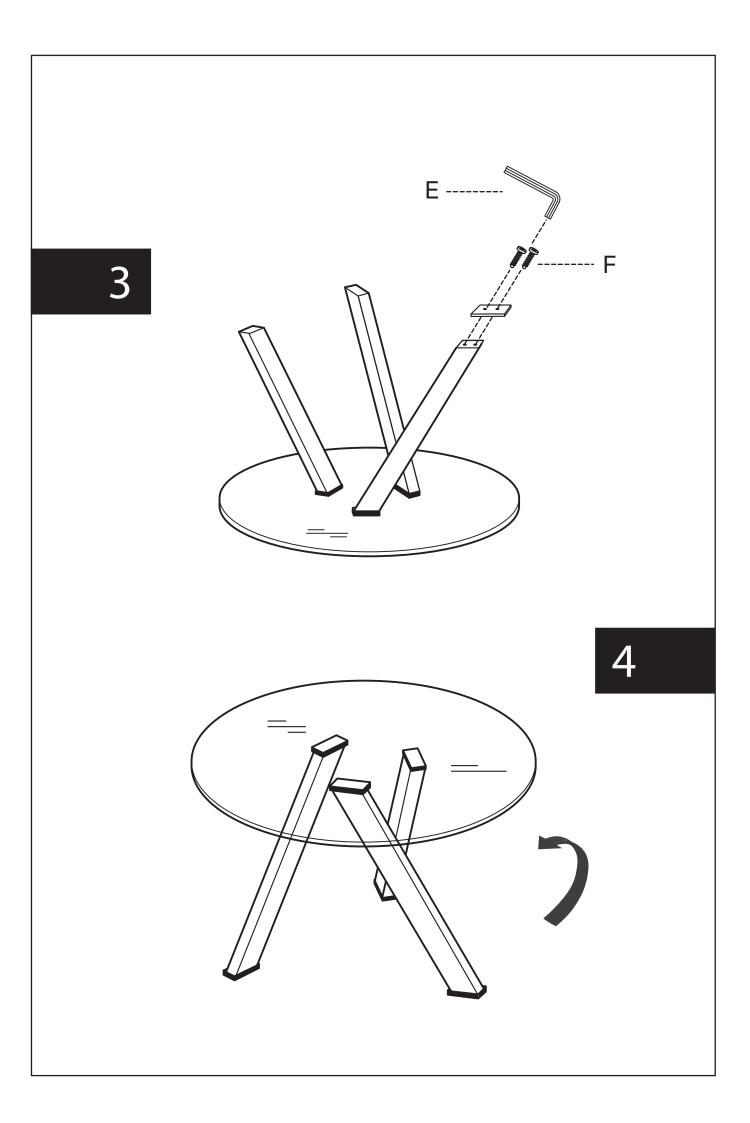

## **Assembly Instruction**

Product Name: Jutta Glass 120cm Dining Table - Stainless Steel Legs

Product Id: 125778

| Hardware List |            |                       |       |
|---------------|------------|-----------------------|-------|
| Α,            |            | Spanner               | 1pc   |
| В             |            | Nut                   | 3 pcs |
| С             |            | Spring Washer         | 3 pcs |
| D             | $\bigcirc$ | Washer                | 3 pcs |
| E             |            | Allen Key             | 1pc   |
| F             |            | Allen Bolt<br>M6*15mm | 6pcs  |
| G             |            | Allen Bolt<br>M6*12mm | 12pcs |