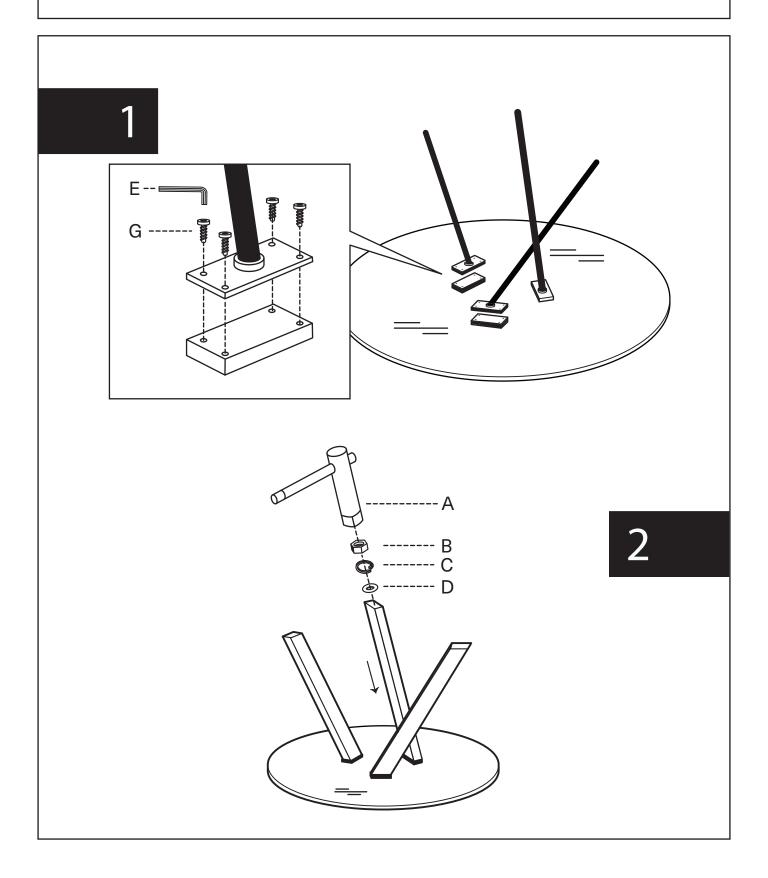

## **Assembly Instruction**

Product Name: Jutta Glass 120cm Dining Table - Stainless Steel Legs

Product Id: 125778

| Hardware List |            |                       |       |
|---------------|------------|-----------------------|-------|
| Α,            |            | Spanner               | 1pc   |
| В             |            | Nut                   | 3 pcs |
| С             |            | Spring Washer         | 3 pcs |
| D             | $\bigcirc$ | Washer                | 3 pcs |
| E             |            | Allen Key             | 1pc   |
| F             |            | Allen Bolt<br>M6*15mm | 6pcs  |
| G             |            | Allen Bolt<br>M6*12mm | 12pcs |