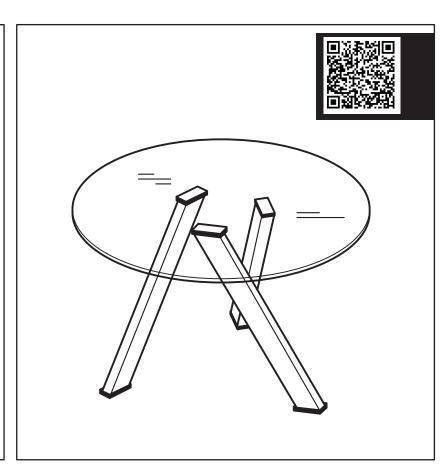

## **Assembly Instruction**

Product Name: Jutta Glass 120cm Dining Table - Stainless Steel Legs

Product Id: 125778

| Hardware List |            |                       |       |
|---------------|------------|-----------------------|-------|
| Α,            |            | Spanner               | 1pc   |
| В             |            | Nut                   | 3 pcs |
| С             |            | Spring Washer         | 3 pcs |
| D             | $\bigcirc$ | Washer                | 3 pcs |
| E             |            | Allen Key             | 1pc   |
| F             |            | Allen Bolt<br>M6*15mm | 6pcs  |
| G             |            | Allen Bolt<br>M6*12mm | 12pcs |