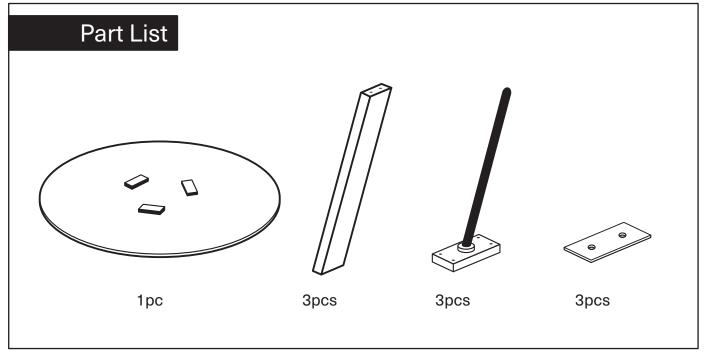

## **Assembly Instruction**

Product Name: Jutta Glass 120cm Dining Table - Stainless Steel Legs

Product Id: 125778

| Hardware List |            |                       |       |
|---------------|------------|-----------------------|-------|
| Α,            |            | Spanner               | 1pc   |
| В             |            | Nut                   | 3 pcs |
| С             |            | Spring Washer         | 3 pcs |
| D             | $\bigcirc$ | Washer                | 3 pcs |
| E             |            | Allen Key             | 1pc   |
| F             |            | Allen Bolt<br>M6*15mm | 6pcs  |
| G             |            | Allen Bolt<br>M6*12mm | 12pcs |