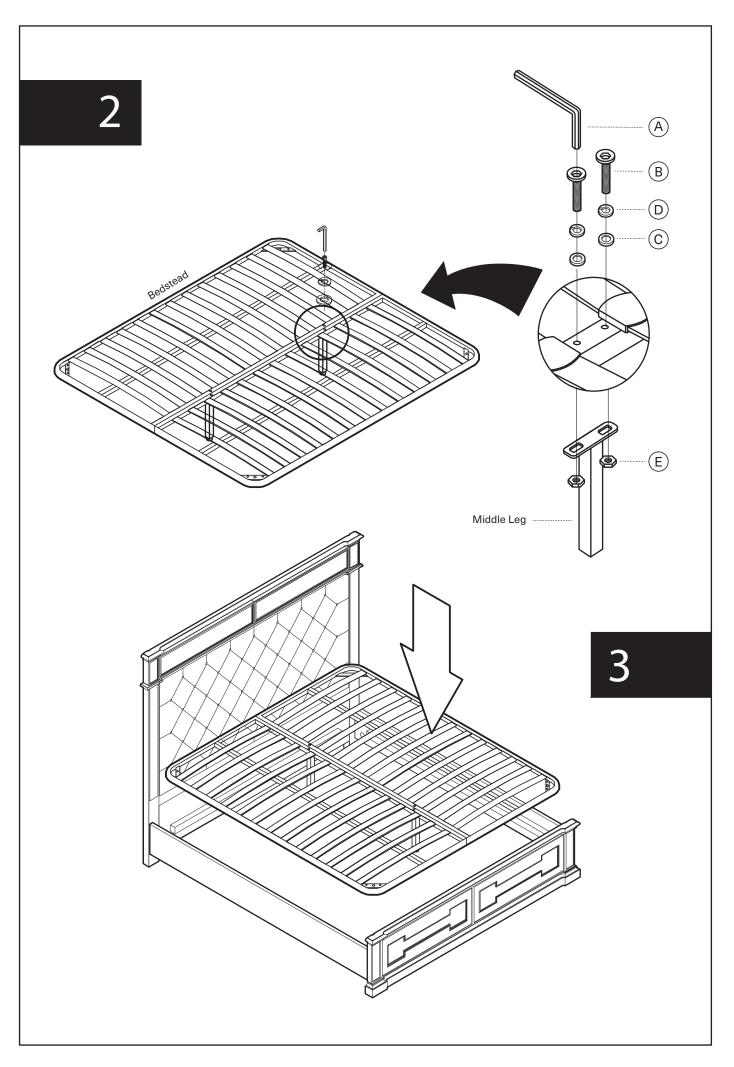

## **Assembly Instruction**

Product Name: Solitude Antique Silver Queen Bed

Product Id: 125737

|               |            |                                | _      |
|---------------|------------|--------------------------------|--------|
| Hardware List |            |                                |        |
| А             |            | Allen Wrench<br>5mm            | 1 pc   |
| В             |            | Allen Bolt<br>5/16"*50mm       | 6 pcs  |
| С             | $\bigcirc$ | Flat Washer<br>5/16"*19mm      | 6 pcs  |
| D             | $\bigcirc$ | Spring Washer<br>5/16"*12mm    | 14 pcs |
| Е             |            | Bolt<br>5/16"*8mm              | 12 pcs |
| F             |            | Full Tooth Screw<br>5/16"*90mm | 8 pcs  |
| G             |            | Half Crescent Pad<br>30*14*8mm | 8 pcs  |
| Н             | $\bigcirc$ | Flat Washer<br>5/16"*16mm      | 8 pcs  |
| I             |            | Wrench<br>87*14*2mm            | 1 pc   |