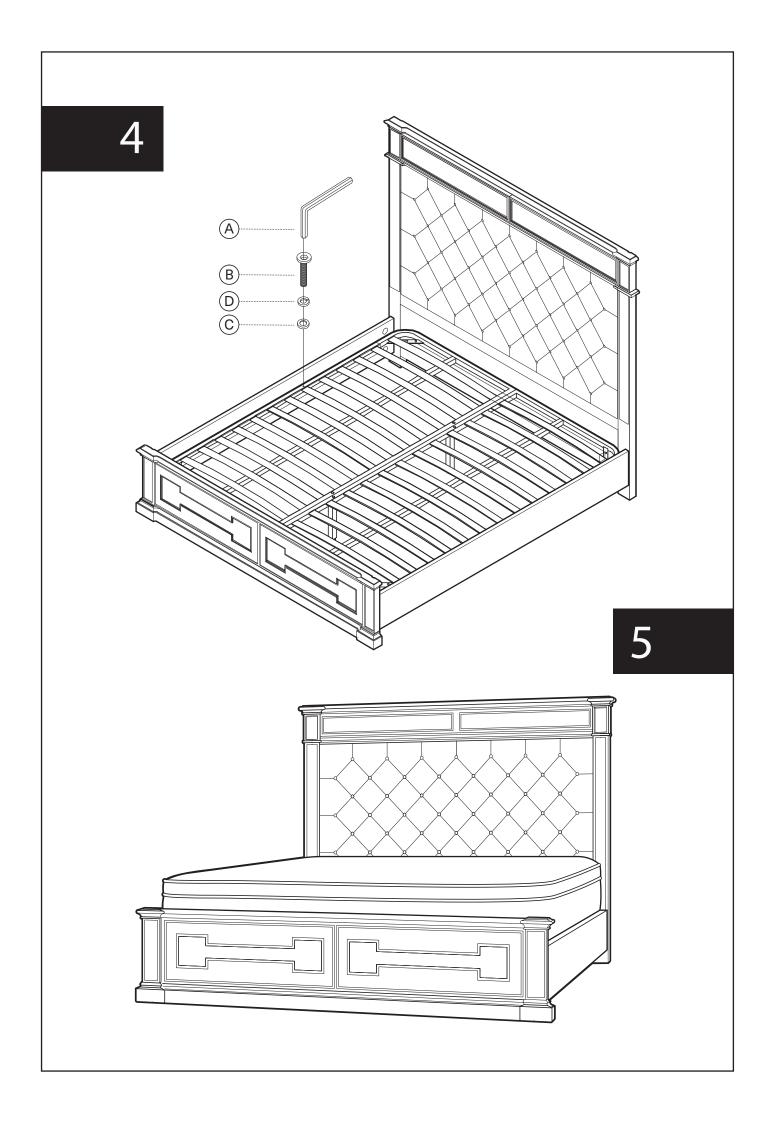

## **Assembly Instruction**

Product Name: Solitude Antique Silver Queen Bed

Product Id: 125737

|               |            |                                | _      |
|---------------|------------|--------------------------------|--------|
| Hardware List |            |                                |        |
| А             |            | Allen Wrench<br>5mm            | 1 pc   |
| В             |            | Allen Bolt<br>5/16"*50mm       | 6 pcs  |
| С             | $\bigcirc$ | Flat Washer<br>5/16"*19mm      | 6 pcs  |
| D             | $\bigcirc$ | Spring Washer<br>5/16"*12mm    | 14 pcs |
| Е             |            | Bolt<br>5/16"*8mm              | 12 pcs |
| F             |            | Full Tooth Screw<br>5/16"*90mm | 8 pcs  |
| G             |            | Half Crescent Pad<br>30*14*8mm | 8 pcs  |
| Н             | $\bigcirc$ | Flat Washer<br>5/16"*16mm      | 8 pcs  |
| I             |            | Wrench<br>87*14*2mm            | 1 pc   |