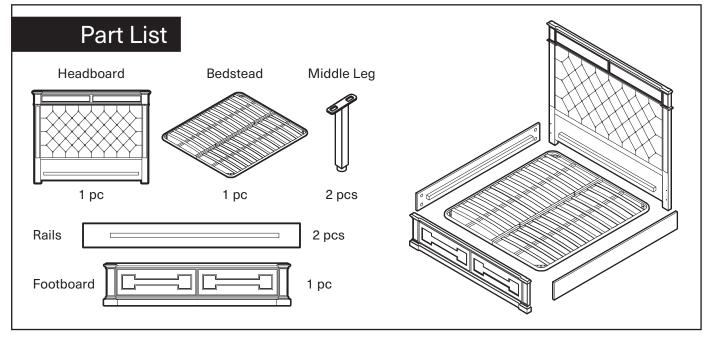

## **Assembly Instruction**

Product Name: Solitude Antique Silver Queen Bed

Product Id: 125737

|               |            |                                | _      |
|---------------|------------|--------------------------------|--------|
| Hardware List |            |                                |        |
| А             |            | Allen Wrench<br>5mm            | 1 pc   |
| В             |            | Allen Bolt<br>5/16"*50mm       | 6 pcs  |
| С             | $\bigcirc$ | Flat Washer<br>5/16"*19mm      | 6 pcs  |
| D             | $\bigcirc$ | Spring Washer<br>5/16"*12mm    | 14 pcs |
| Е             |            | Bolt<br>5/16"*8mm              | 12 pcs |
| F             |            | Full Tooth Screw<br>5/16"*90mm | 8 pcs  |
| G             |            | Half Crescent Pad<br>30*14*8mm | 8 pcs  |
| Н             | $\bigcirc$ | Flat Washer<br>5/16"*16mm      | 8 pcs  |
| I             |            | Wrench<br>87*14*2mm            | 1 pc   |