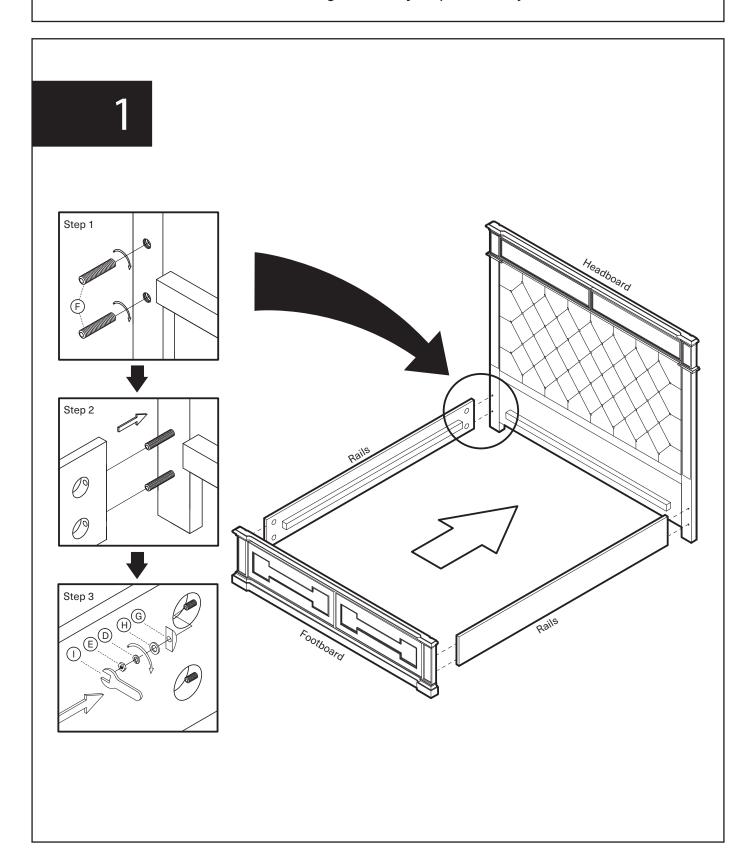

## **Assembly Instruction**

Product Name: Solitude Antique Silver Queen Bed

Product Id: 125737

|               |            |                                | _      |
|---------------|------------|--------------------------------|--------|
| Hardware List |            |                                |        |
| А             |            | Allen Wrench<br>5mm            | 1 pc   |
| В             |            | Allen Bolt<br>5/16"*50mm       | 6 pcs  |
| С             | $\bigcirc$ | Flat Washer<br>5/16"*19mm      | 6 pcs  |
| D             | $\bigcirc$ | Spring Washer<br>5/16"*12mm    | 14 pcs |
| Е             |            | Bolt<br>5/16"*8mm              | 12 pcs |
| F             |            | Full Tooth Screw<br>5/16"*90mm | 8 pcs  |
| G             |            | Half Crescent Pad<br>30*14*8mm | 8 pcs  |
| Н             | $\bigcirc$ | Flat Washer<br>5/16"*16mm      | 8 pcs  |
| I             |            | Wrench<br>87*14*2mm            | 1 pc   |